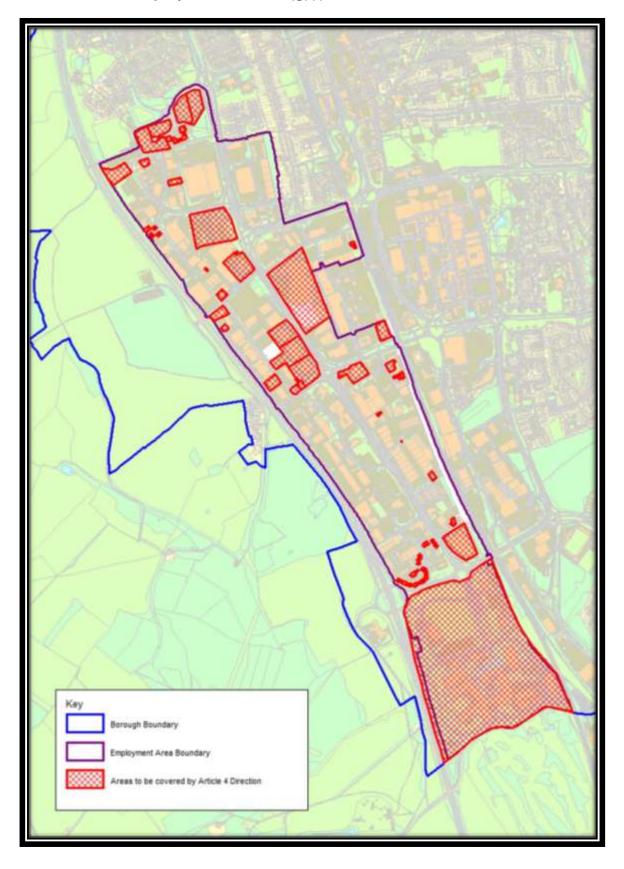

## Article 4 Directions – List of Consultation Sites

## Gunnels Wood Employment Area - E(g)(i) Offices



| Address                                                                        | Use Class       |
|--------------------------------------------------------------------------------|-----------------|
| Cagex House, Leyden Road, Stevenage SG1 2BP                                    | E(g)(i) Offices |
| MDBA Site, Gunnels Wood Road, Stevenage, SG1 2DA                               | E(g)(i) Offices |
| Robertson House, Gunnels Wood Road, Stevenage SG1 2FQ                          | E(g)(i) Offices |
| Farnham House, Gunnels Wood Road, Stevenage SG1 2FQ                            | E(g)(i) Offices |
| Abel Smith House, Gunnels Wood Road, Stevenage SG1 2FQ                         | E(g)(i) Offices |
| Airbus Site, Gunnels Wood Road, Stevenage, SG1 2AS                             | E(g)(i)