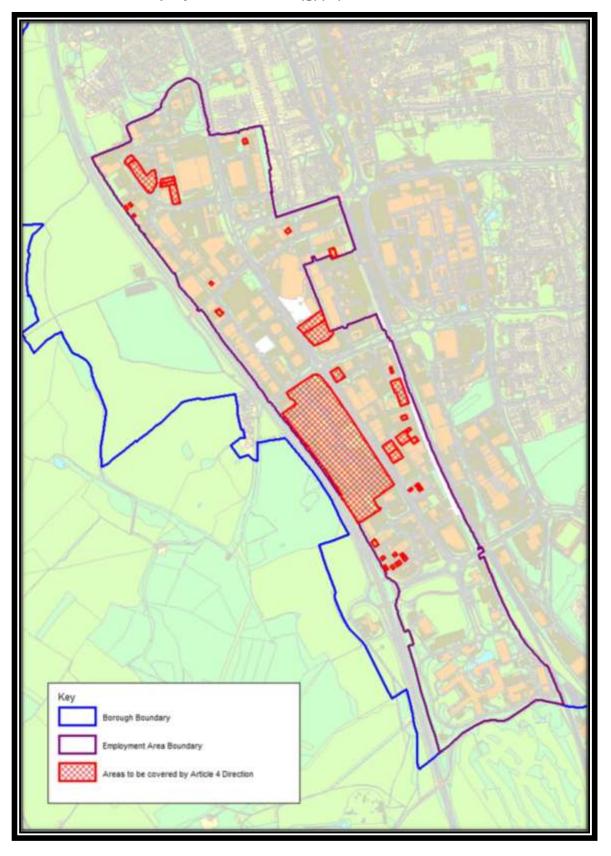

-------------------------------|-----------------|
| Unit 2, Wedgewood Court, Wedgewood Way, Stevenage SG1 4QR | E(g)(i) Offices |
| 3 Parsons Green Estate, Boulton Road, Stevenage SG1 4QG   | E(g)(i) Offices |
| Unit 1, Boulton Road, Stevenage SG1 4QX                   | E(g)(i) Offices |
| Unit 21 Boulton Road, Stevenage SG1 4QL                   | E(g)(i) Offices |
| Aston House, Boulton Road, Stevenage SG1 4QX              | E(g)(i) Offices |

| Address                                          | Use Class       |
|--------------------------------------------------|-----------------|
| Britannia House, Boulton Road, Stevenage SG1 4QX | E(g)(i) Offices |
| Niall House, Boulton Road, Stevenage SG1 4QX     | E(g)(i) Offices |

Gunnels Wood Employment Area – E(g)(iii) Industrial Processes



| Address                                                                          | Use Class                      |
|----------------------------------------------------------------------------------|--------------------------------|
| Unit 5 Leyden Road, Stevenage SG1 2BW                                            | E(g)(iii) industrial processes |
| Unit 6 Leyden Road, Stevenage SG1 2BW                                            | E(g)(iii) industrial processes |
| Unit 8 Leyden Road, Stevenage SG1 2BW                                            | E(g)(iii) industrial processes |
| Unit 9 Leyden Road, Stevenage SG1 2BW                                            | E(g)(iii) industrial processes |
| MBDA, Gunnels Wood Road, Stevenage SG1 2DA                                       | E(g)(