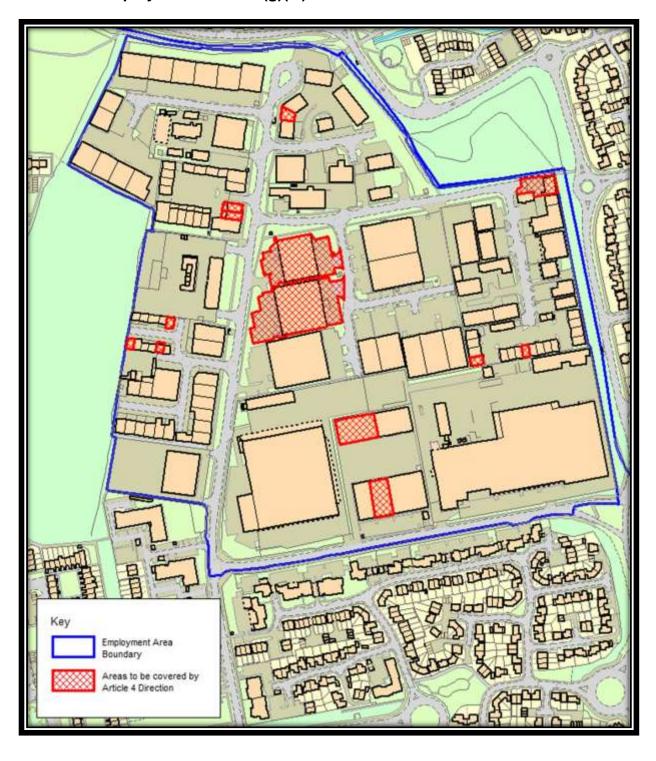

| E(g)(iii) industrial processes |
| Alchemy Metals Ltd Site, Cavendish Road, Stevenage SG1 2EU                      | E(g)(iii) industrial processes |
| Kalstan Engineering Ltd Site, Cavendish Road, Stevenage SG1 2ET                 | E(g)(iii) industrial processes |
| Stevenage Glass Company Site, Cavendish Road, Stevenage SG1 2EU                 | E(g)(iii) industrial processes |
| National Pile Croppers Site, Crompton Road, Stevenage SG1 2EE                   | E(g)(iii) industrial processes |
| Stanley J Murphy Site, Crompton Road, Stevenage SG1 2EE                         | E(g)(iii) industrial processes |
| Unit 3, The Orbital Centre, Cockerell Close, Stevenage SG1 2NB                  | E(g)(iii) industrial processes |

Pin Green Employment Area – E(g)(iii) Industrial Processes



| Address                                                                     | Use Class                      |
|-----------------------------------------------------------------------------|--------------------------------|
| Unit 28, Wedgewood Way, Stevenage, SG1 4QT                                  | E(g)(iii) industrial processes |
| Unit 29, Wedgewood Way, Stevenage, SG1 4QT                                  | E(g)(iii) industrial processes |
| Unit 17, Wedgewood Gate Industrial Estate, Wedgewood Way, Stevenage SG1 4SU | E(g)(iii) industrial processes |
| Unit 21, Wedgewood Gate Industrial Estate, Wedgewood Way, Stevenage SG1 4SU | E(g)(iii) industrial processes |
| Unit 25, Wedgewood Gate Industrial Estate, Wedgewood Way, Stevenage SG1 4SU | E(g)(iii) industrial processes |
| Unit