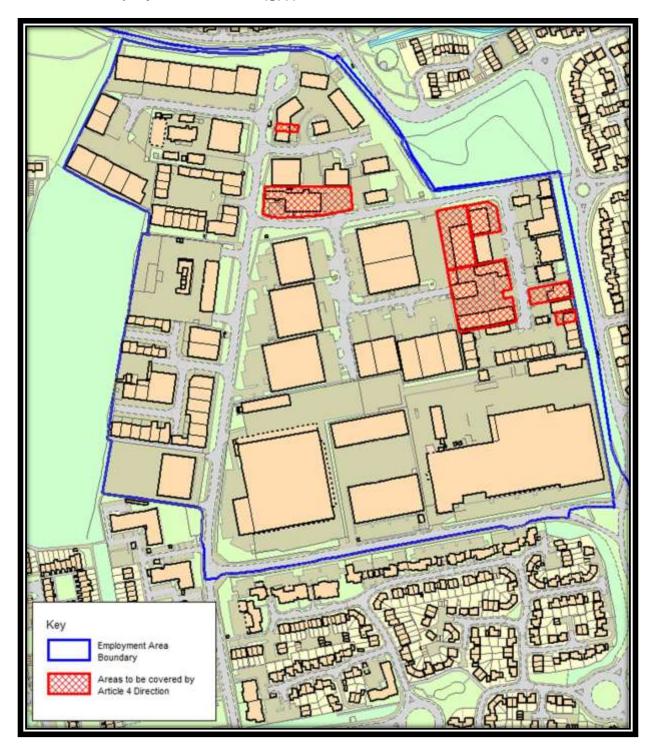

Unit 39, Crompton Road, Stevenage SG1 2EE                               | E(g)(i) Offices |
| Avnet House, Rutherford Close, Stevenage SG1 2EF                        | E(g)(i) Offices |
| Bedford House, Rutherford Close, Stevenage SG1 2EF                      | E(g)(i) Offices |
| Essex House, Rutherford Close, Stevenage SG1 2EF                        | E(g)(i) Offices |
| Middlesex House, Rutherford Close, Stevenage SG1 2EF                    | E(g)(i) Offices |
| Elopak House, Rutherford Close, Stevenage SG1 2EF                       | E(g)(i) Offices |
| Medway Court, Rutherford Close, Stevenage SG1 2EF                       | E(g)(i) Offices |
| Wiltron House, Rutherford Close, Stevenage SG1 2EF                      | E(g)(i) Offices |

## Pin Green Employment Area - E(g)(i) Offices



| Address                                                   | Use Class       |
|-----------------------------------------------------------|-----------------|
| Unit 2, Wedgewood Court, Wedgewood Way, Stevenage SG1 4QR | E(g)(i) Offices |
| 3 Parsons Green Estate, Boulton Road, Stevenage SG1 4QG   | E(g)(i) Offices |
| Unit 1, Boulton Road, Stevenage SG1 4QX                   | E(g)(i) Offices |
| Unit 21 Boulton Road, Stevenage SG1 4QL                   | E(g)(i) Offices |
| Aston House, Boulton Road, Stevenage SG1 4QX              | E(g)(i) Offices |

| Address                                          | Use Class       |
|--------------------------------------------------|-----------------|
| Britannia House, Boulton Road, Stevenage SG1 4QX | E(g)(i) Offices |
| Niall House, Boulton R