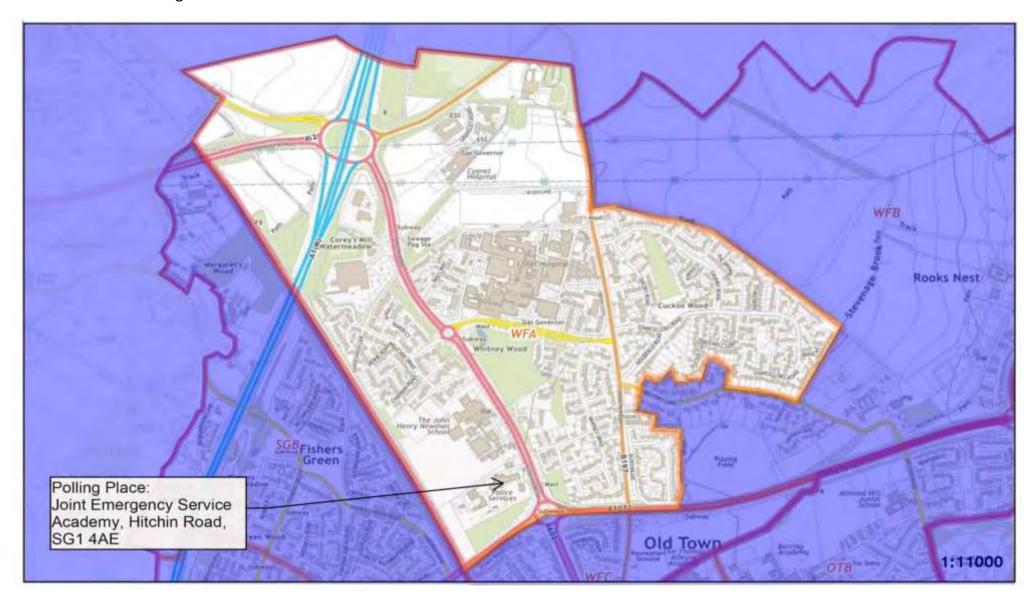

# Polling District WFA -Woodfield Borough Ward

#### **POLLING PLACES**

| Polling District | Polling Place                                          |  |
|------------------|--------------------------------------------------------|--|
| WFA              | Joint Emergency Service Academy, Hitchin Road, SG1 4AE |  |
| WFB              | St Nicholas Church, Rectory Lane, SG1 4DA              |  |
| WFC              | Joint Emergency Service Academy, Hitchin Road, SG1 4AE |  |