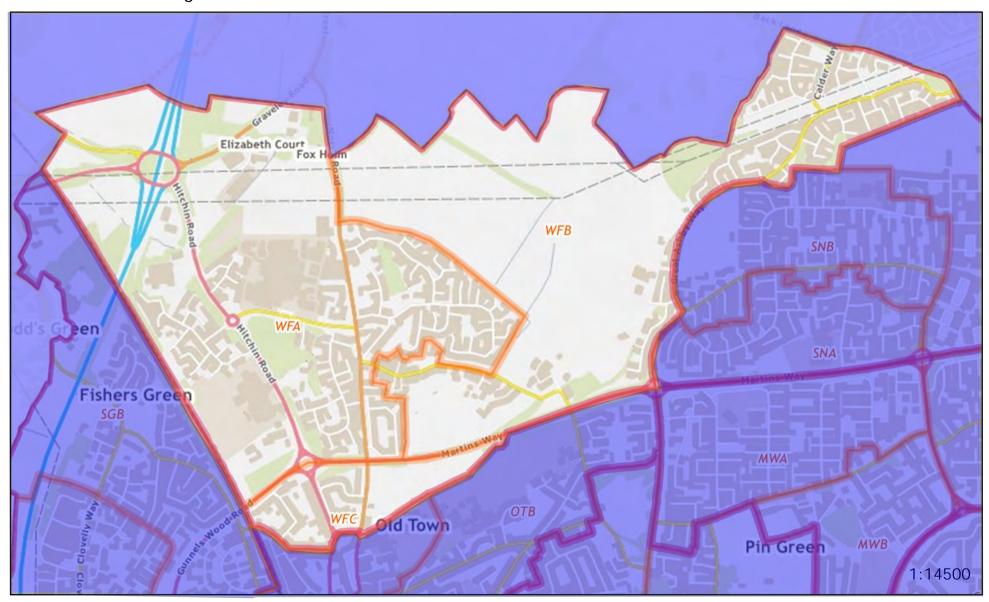

# Stevenage Constituency - Woodfield Borough Ward

Polling District and Places Review 2023 -

The Polling District designatory letters are referenced in the relevant area. The boundaries are shown edged in orange.

#### **WOODFIELD WARD**

The map of Woodfield Ward and individual Polling Districts are available on the following pages. The Ward has three Polling Districts. Details of the reference letters and electorate information are set out below:

#### **POLLING DISTRICTS AND STATISTICAL DATA**

| Polling District | County Division | Properties | Electors | In Person Voters | Postal Voters |
|------------------|-----------------|------------|----------|------------------|---------------|
| WFA              | St Nicholas     | 1061       | 1792     | 1098             | 694           |
| WFB              | St Nicholas     | 1006       | 1948     | 1332             | 616           |
| WFC              | Old Stevenage   | 183        | 296      | 194              | 102           |