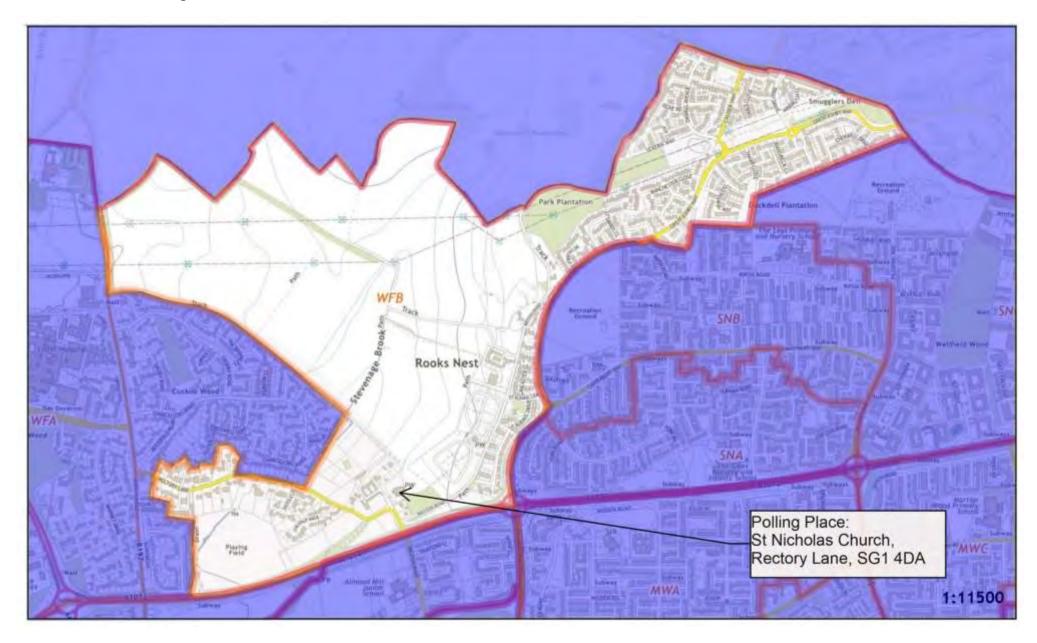

# Polling District WFB -Woodfield Borough Ward

#### **POLLING PLACES**

| Polling District | Polling Place                                          |  |
|------------------|--------------------------------------------------------|--|
| WFA              | Joint Emergency Service Academy, Hitchin Road, SG1 4AE |  |
| WFB              | St Nicholas Church, Rectory Lane, SG1 4DA              |  |
| WFC              | Joint Emergency Service Academy, Hitchin Road, SG1 4AE |  |