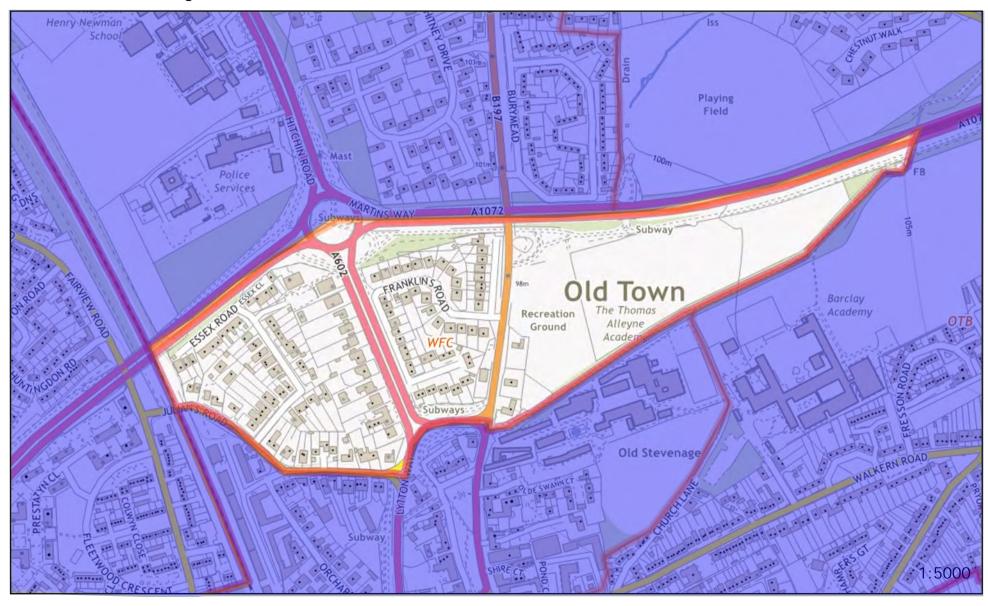

## Polling District WFC -Woodfield Borough Ward

Polling Place: Joint Emergency Service Academy, Hitchin Road, SG1 4AE (within Polling District WFA)

#### **POLLING PLACES**

| Polling District | Polling Place                                          |  |
|------------------|--------------------------------------------------------|--|
| WFA              | Joint Emergency Service Academy, Hitchin Road, SG1 4AE |  |
| WFB              | St Nicholas Church, Rectory Lane, SG1 4DA              |  |
| WFC              | Joint Emergency Service Academy, Hitchin Road, SG1 4AE |  |