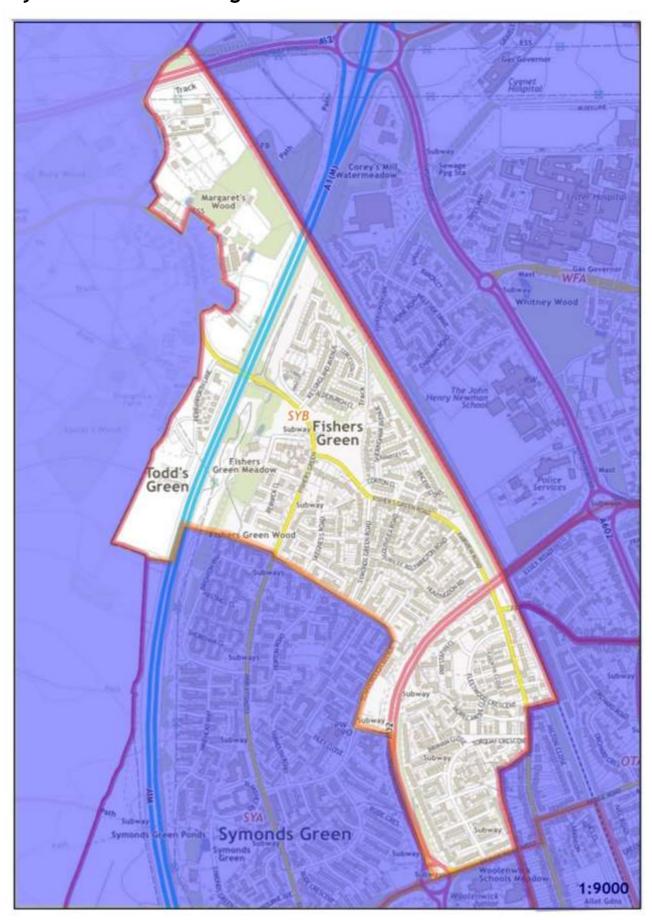

### Polling District SYB -Symonds Green Borough Ward

Polling Place: Symonds Green Community Centre, Filey Close, SG1 2JW (within Polling District SYA)