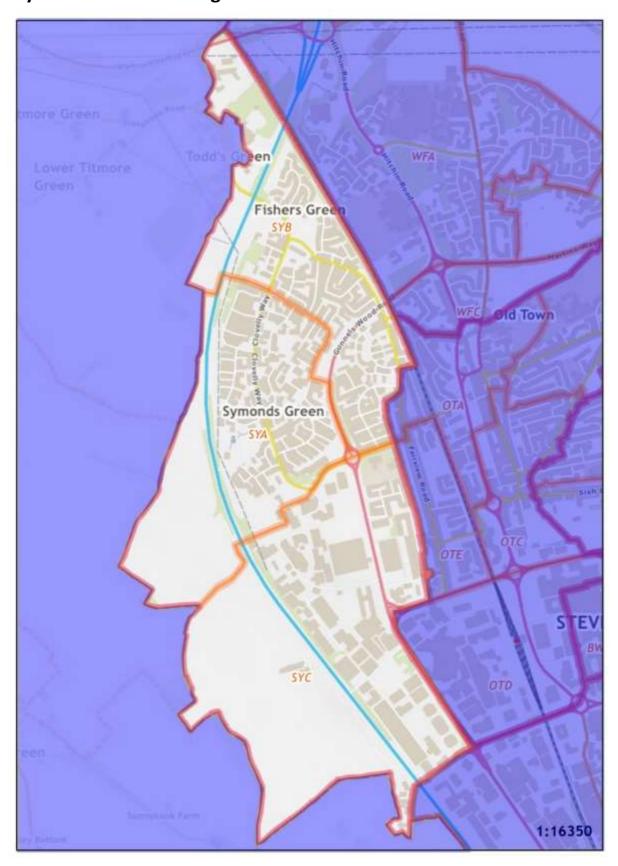

### Stevenage Constituency - Symonds Green Borough Ward

Polling District and Places Review 2023 - The Polling District designatory letters are referenced in the relevant area. The boundaries are shown edged in orange.