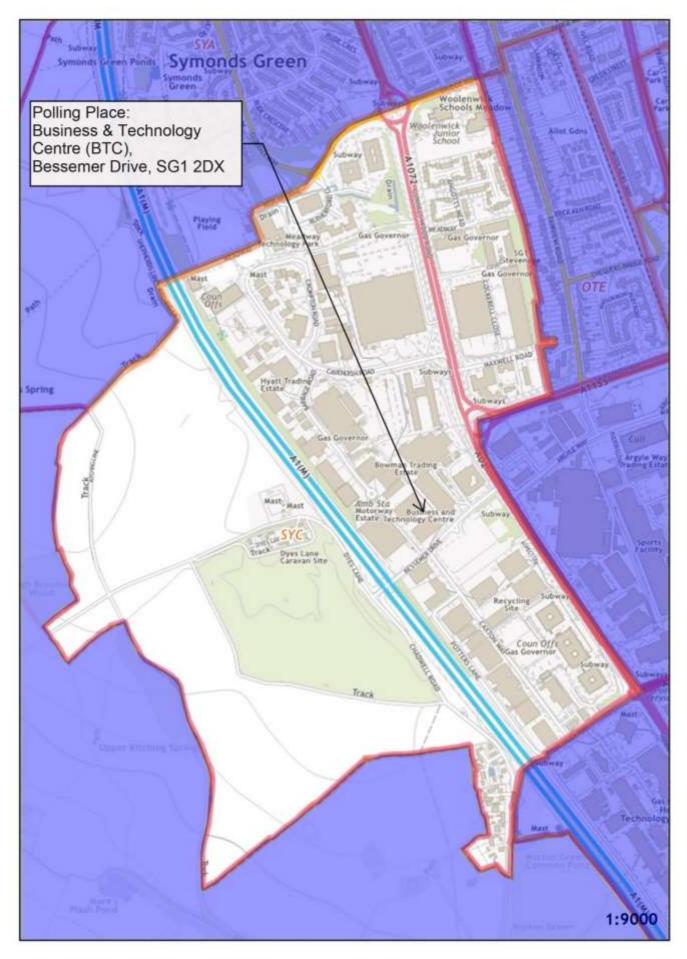

echnology Centre (BTC), Bessemer Drive, SG1 2DX |  |

#### **POTENTIAL DEVELOPMENTS**

A substantial increase is envisaged in the number of properties in Symonds Green Ward over the next five years (known as Land West of Stevenage). It is not expected to impact on the allocation of polling districts and places.

### Stevenage Constituency - Symonds Green Borough Ward



Polling District and Places Review 2023 - The Polling District designatory letters are referenced in the relevant area. The boundaries are shown edged in orange.

# Polling District SYA - Symonds Green Borough Ward



### Polling District SYB -Symonds Green Borough Ward



Polling Place: Symonds Green Community Centre, Filey Close, SG1 2JW (within Polling District SYA)

## Polling District SYC - Symonds Green Borough Ward