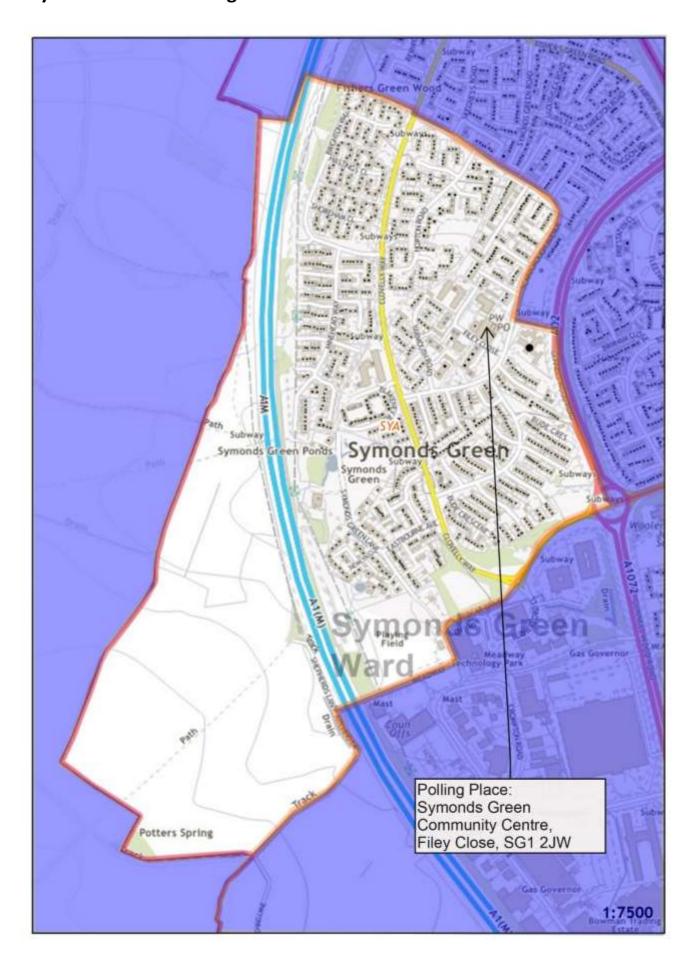

-|--|
| SYA              | Symonds Green Community Centre, Filey Close, SG1 2JW        |  |
| SYB              | Symonds Green Community Centre, Filey Close, SG1 2JW        |  |
| SYC              | Business & Technology Centre (BTC), Bessemer Drive, SG1 2DX |  |

#### **POTENTIAL DEVELOPMENTS**

A substantial increase is envisaged in the number of properties in Symonds Green Ward over the next five years (known as Land West of Stevenage). It is not expected to impact on the allocation of polling districts and places.

### Stevenage Constituency - Symonds Green Borough Ward



Polling District and Places Review 2023 - The Polling District designatory letters are referenced in the relevant area. The boundaries are shown edged in orange.

# Polling District SYA - Symonds Green Borough Ward



### Polling District SYB -Symonds Green Borough Ward



Polling Place: Symonds Green Community Centre, Filey Close, SG1 2JW (within Polling District SYA)

## Polling District SYC - Symonds Green Borough Ward