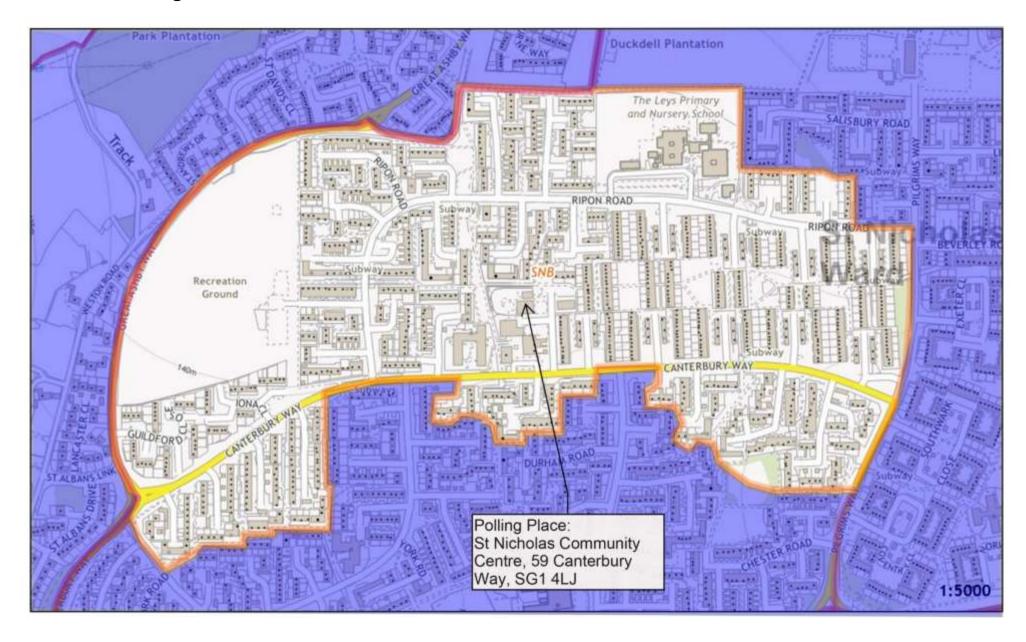

ity Centre, 59 Canterbury Way, SG1 4LJ |  |
| SNB              | St Nicholas Community Centre, 59 Canterbury Way, SG1 4LJ |  |
| SNC              | St Nicholas Recreation Centre, Pilgrims Way, SG1 4PT     |  |

#### **POTENTIAL DEVELOPMENTS**

There are no developments within the Ward that are expected to impact on the allocation of Polling Districts and Places.

### **Stevenage Constituency - St Nicholas Borough Ward**



Polling District and Places Review 2023 -

The Polling District designatory letters are referenced in the relevant area. The boundaries are shown edged in orange.

## Polling District SNA - St Nicholas Borough Ward



Polling Place: St Nicholas Community Centre, 59 Canterbury Way, SG1 4LJ (within Polling District SNB)

## Polling District SNB - St Nicholas Borough Ward



# Polling District SNC - St Nicholas Borough Ward