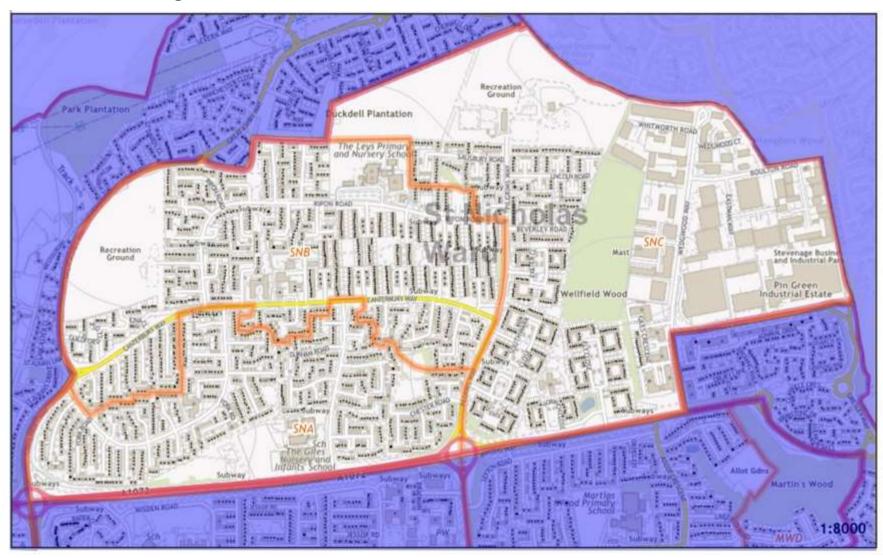

### **Stevenage Constituency - St Nicholas Borough Ward**

Polling District and Places Review 2023 -

The Polling District designatory letters are referenced in the relevant area. The boundaries are shown edged in orange.