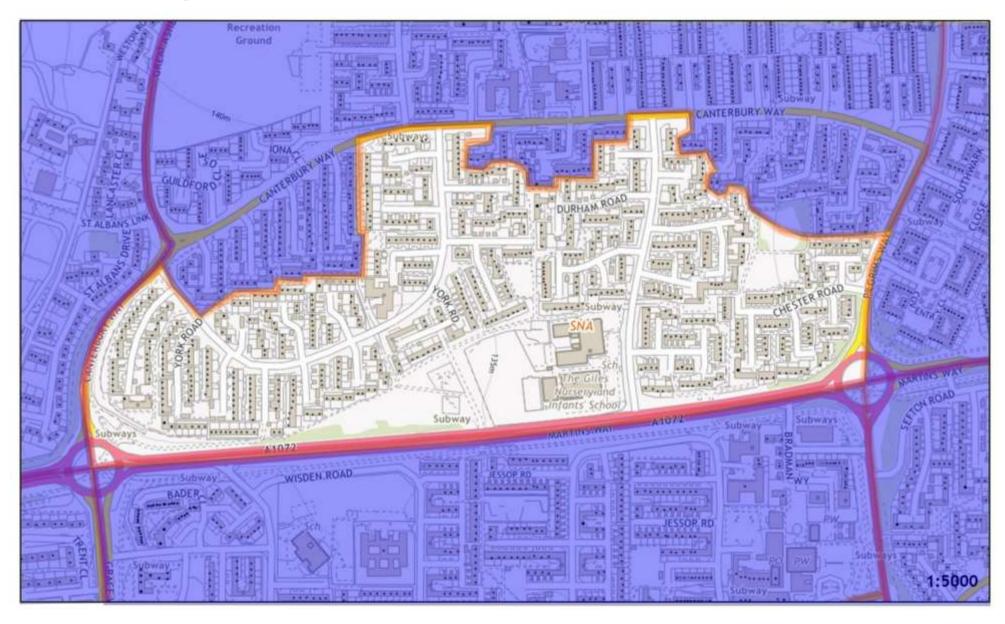

## Polling District SNA - St Nicholas Borough Ward

Polling Place: St Nicholas Community Centre, 59 Canterbury Way, SG1 4LJ (within Polling District SNB)