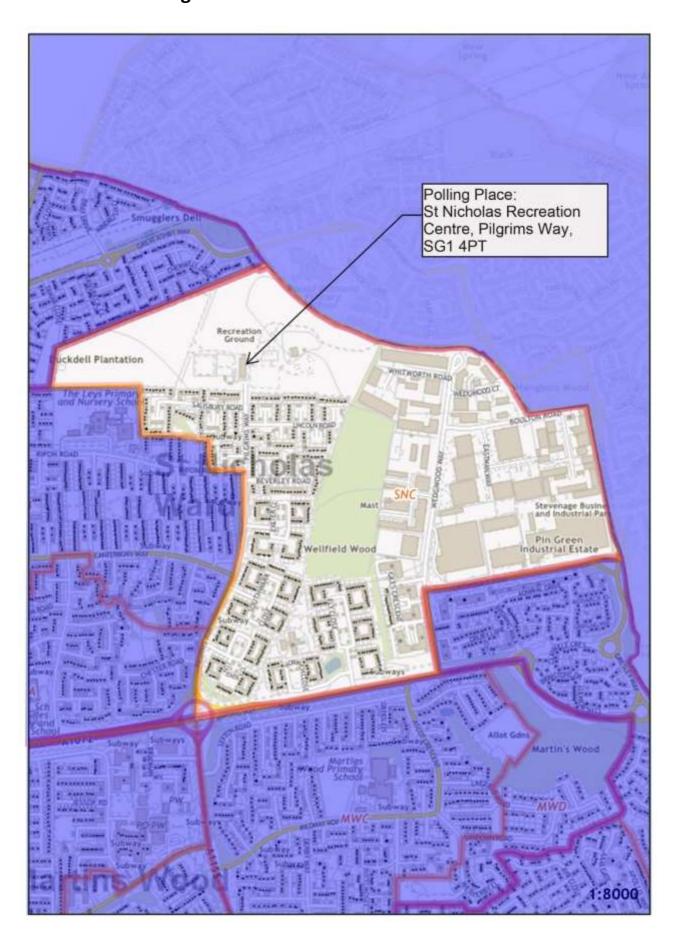

| St Nicholas Community Centre, 59 Canterbury Way, SG1 4LJ |  |
| SNC              | St Nicholas Recreation Centre, Pilgrims Way, SG1 4PT     |  |

#### **POTENTIAL DEVELOPMENTS**

There are no developments within the Ward that are expected to impact on the allocation of Polling Districts and Places.

### **Stevenage Constituency - St Nicholas Borough Ward**



Polling District and Places Review 2023 -

The Polling District designatory letters are referenced in the relevant area. The boundaries are shown edged in orange.

## Polling District SNA - St Nicholas Borough Ward



Polling Place: St Nicholas Community Centre, 59 Canterbury Way, SG1 4LJ (within Polling District SNB)

## Polling District SNB - St Nicholas Borough Ward



# Polling District SNC - St Nicholas Borough Ward