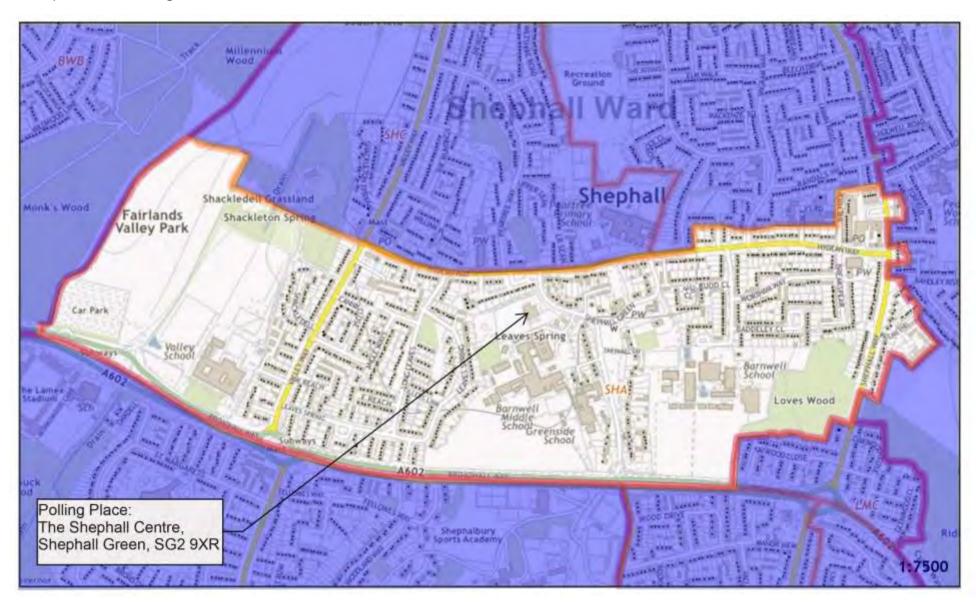

|

## **POLLING PLACES**

| Polling District | Polling Place                                |  |
|------------------|----------------------------------------------|--|
| SHA              | The Shephall Centre, Shephall Green, SG2 9XR |  |
| SHB              | Peartree Park Pavilion, The Ridings, SG2 9UA |  |
| SHC              | Grace Community Church, Hydean Way, SG2 9XJ  |  |

#### **POTENTIAL DEVELOPMENTS**

There are no developments within the Ward that are expected to impact on the allocation of Polling Districts and Places.

# Stevenage Constituency -Shephall Borough Ward



Polling District and Places Review 2023 - The Polling District designatory letters are referenced in the relevant area. The boundaries are shown edged in orange.

# Polling District SHA -Shephall Borough Ward



# Polling District SHB -Shephall Borough Ward



# Polling District SHC -Shephall Borough Ward