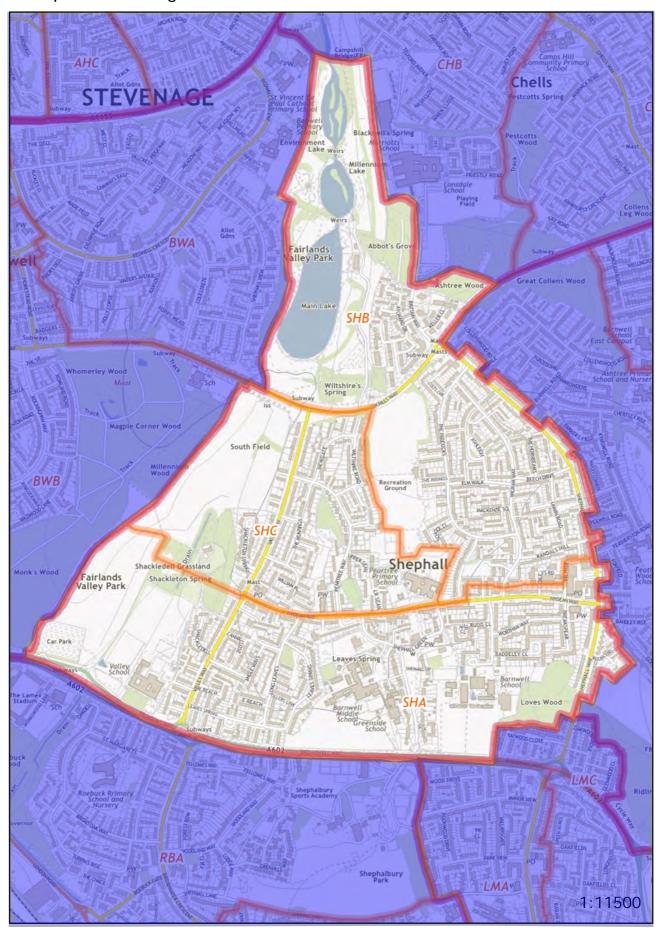

# Stevenage Constituency -Shephall Borough Ward

Polling District and Places Review 2023 - The Polling District designatory letters are referenced in the relevant area. The boundaries are shown edged in orange.