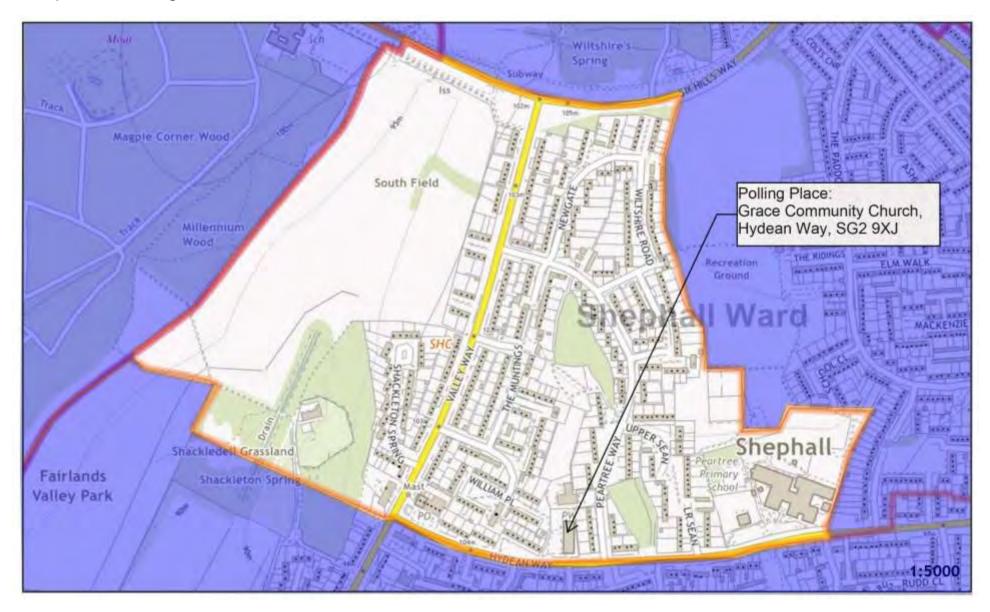

|------------------|----------------------------------------------|--|
| SHA              | The Shephall Centre, Shephall Green, SG2 9XR |  |
| SHB              | Peartree Park Pavilion, The Ridings, SG2 9UA |  |
| SHC              | Grace Community Church, Hydean Way, SG2 9XJ  |  |

#### **POTENTIAL DEVELOPMENTS**

There are no developments within the Ward that are expected to impact on the allocation of Polling Districts and Places.

# Stevenage Constituency -Shephall Borough Ward



Polling District and Places Review 2023 - The Polling District designatory letters are referenced in the relevant area. The boundaries are shown edged in orange.

# Polling District SHA -Shephall Borough Ward



# Polling District SHB -Shephall Borough Ward



# Polling District SHC -Shephall Borough Ward