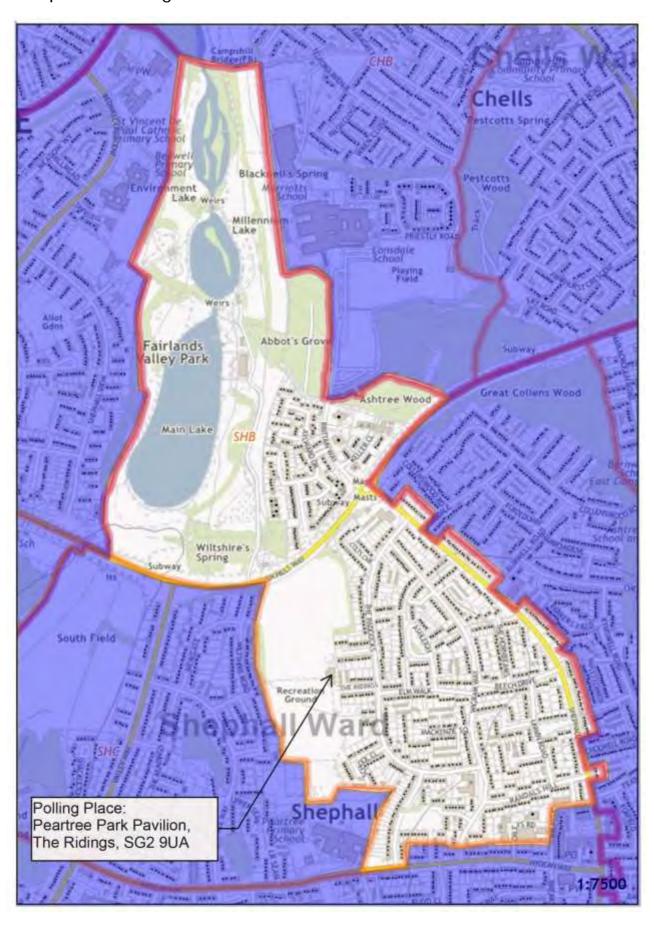

Polling Place                                |  |
|------------------|----------------------------------------------|--|
| SHA              | The Shephall Centre, Shephall Green, SG2 9XR |  |
| SHB              | Peartree Park Pavilion, The Ridings, SG2 9UA |  |
| SHC              | Grace Community Church, Hydean Way, SG2 9XJ  |  |

#### **POTENTIAL DEVELOPMENTS**

There are no developments within the Ward that are expected to impact on the allocation of Polling Districts and Places.

# Stevenage Constituency -Shephall Borough Ward



Polling District and Places Review 2023 - The Polling District designatory letters are referenced in the relevant area. The boundaries are shown edged in orange.

# Polling District SHA -Shephall Borough Ward



# Polling District SHB -Shephall Borough Ward



# Polling District SHC -Shephall Borough Ward