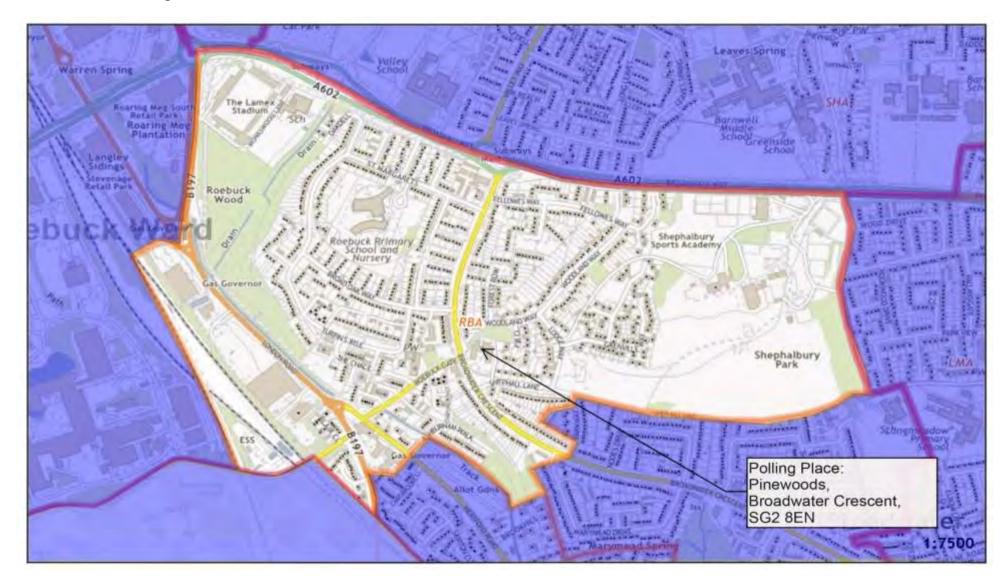

|  |  |
| RBB              | St Peters Church, The Willows, SG2 8AN                                         |  |  |
| RBC              | St Peters Church, The Willows, SG2 8AN                                         |  |  |
| RBD              | Stevenage Community Arts Centre, Roaring Meg Retail Park, London Road, SG1 1XN |  |  |

### **POTENTIAL DEVELOPMENTS**

An increase is envisaged in the number of properties in Roebuck Ward over the next five years. Those properties will be located within polling district RBD.

# **Stevenage Constituency - Roebuck Borough Ward**



Polling District and Places Review 2023 -

The Polling District designatory letters are referenced in the relevant area.

The boundaries are shown edged in orange.

## Polling District RBA -Roebuck Borough Ward



## Polling District RBB -Roebuck Borough Ward



# Polling District RBC -Roebuck Borough Ward



Polling Place: St Peters Church, The Willows, SG2 8AN (within Polling District RBB)

## Polling District RBD -Roebuck Borough Ward