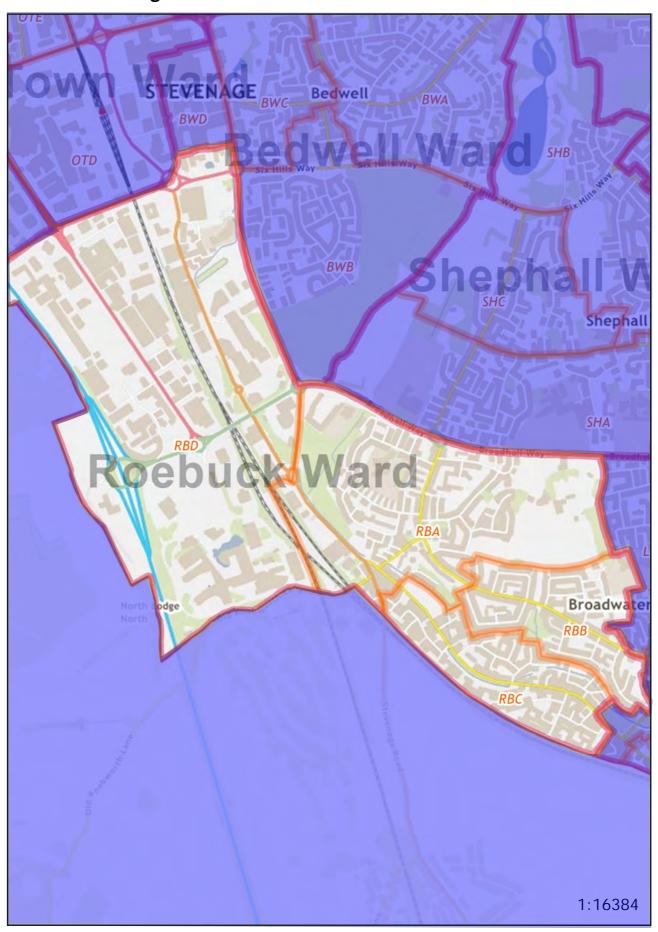

# **Stevenage Constituency - Roebuck Borough Ward**

Polling District and Places Review 2023 -

The Polling District designatory letters are referenced in the relevant area.

The boundaries are shown edged in orange.