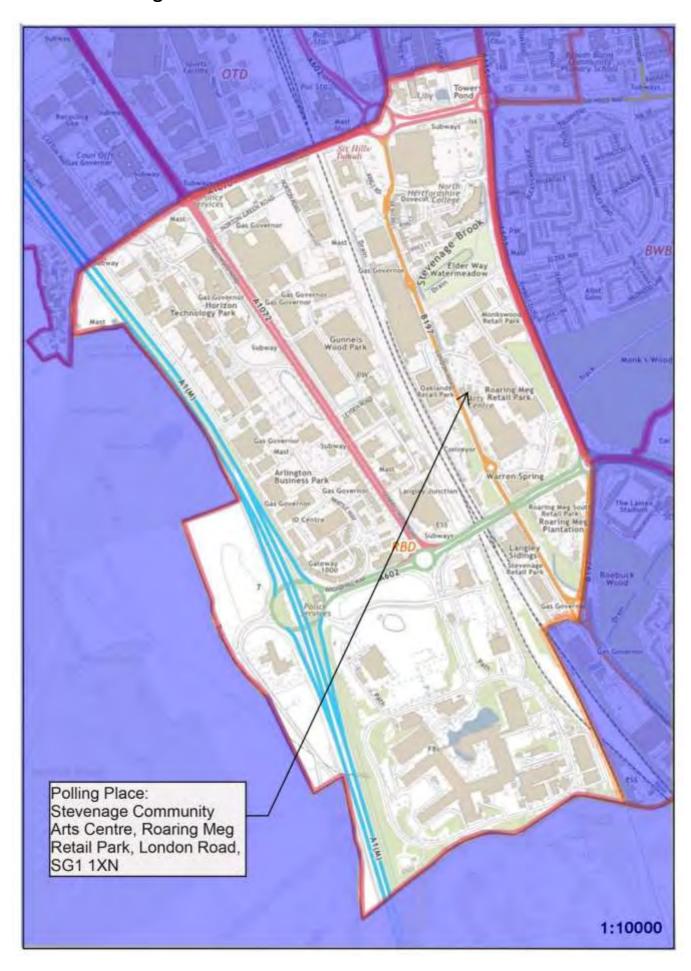

|
| RBD              | Stevenage Community Arts Centre, Roaring Meg Retail Park, London Road, SG1 1XN |  |  |

### **POTENTIAL DEVELOPMENTS**

An increase is envisaged in the number of properties in Roebuck Ward over the next five years. Those properties will be located within polling district RBD.

# **Stevenage Constituency - Roebuck Borough Ward**



Polling District and Places Review 2023 -

The Polling District designatory letters are referenced in the relevant area.

The boundaries are shown edged in orange.

## Polling District RBA -Roebuck Borough Ward



## Polling District RBB -Roebuck Borough Ward



# Polling District RBC -Roebuck Borough Ward



Polling Place: St Peters Church, The Willows, SG2 8AN (within Polling District RBB)

## Polling District RBD -Roebuck Borough Ward