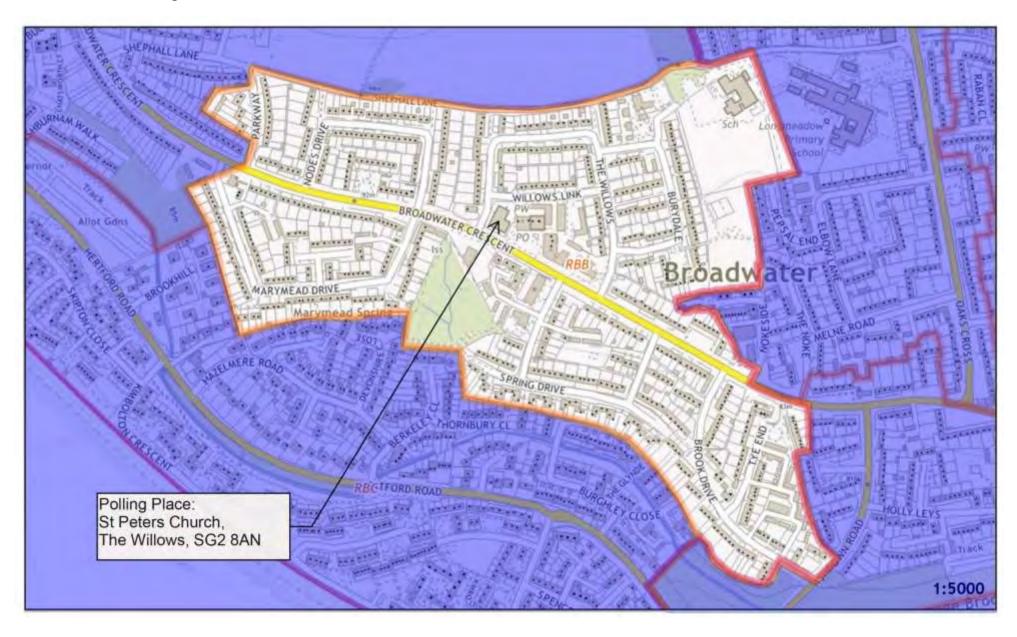

Church, The Willows, SG2 8AN                                         |  |  |
| RBC              | St Peters Church, The Willows, SG2 8AN                                         |  |  |
| RBD              | Stevenage Community Arts Centre, Roaring Meg Retail Park, London Road, SG1 1XN |  |  |

### **POTENTIAL DEVELOPMENTS**

An increase is envisaged in the number of properties in Roebuck Ward over the next five years. Those properties will be located within polling district RBD.

# **Stevenage Constituency - Roebuck Borough Ward**



Polling District and Places Review 2023 -

The Polling District designatory letters are referenced in the relevant area.

The boundaries are shown edged in orange.

## Polling District RBA -Roebuck Borough Ward



## Polling District RBB -Roebuck Borough Ward



# Polling District RBC -Roebuck Borough Ward



Polling Place: St Peters Church, The Willows, SG2 8AN (within Polling District RBB)

## Polling District RBD -Roebuck Borough Ward