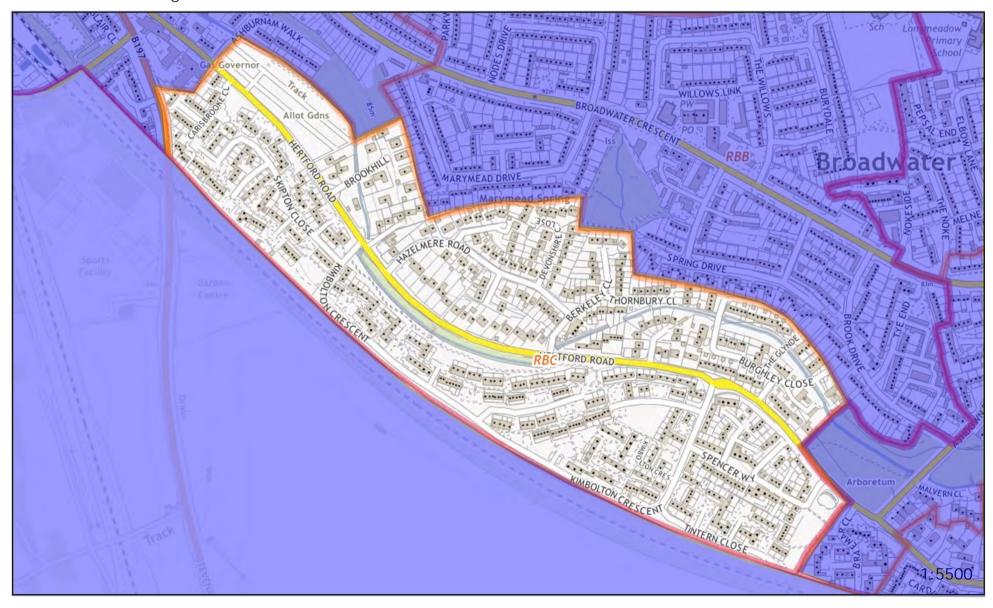

# Polling District RBC -Roebuck Borough Ward

Polling Place: St Peters Church, The Willows, SG2 8AN (within Polling District RBB)