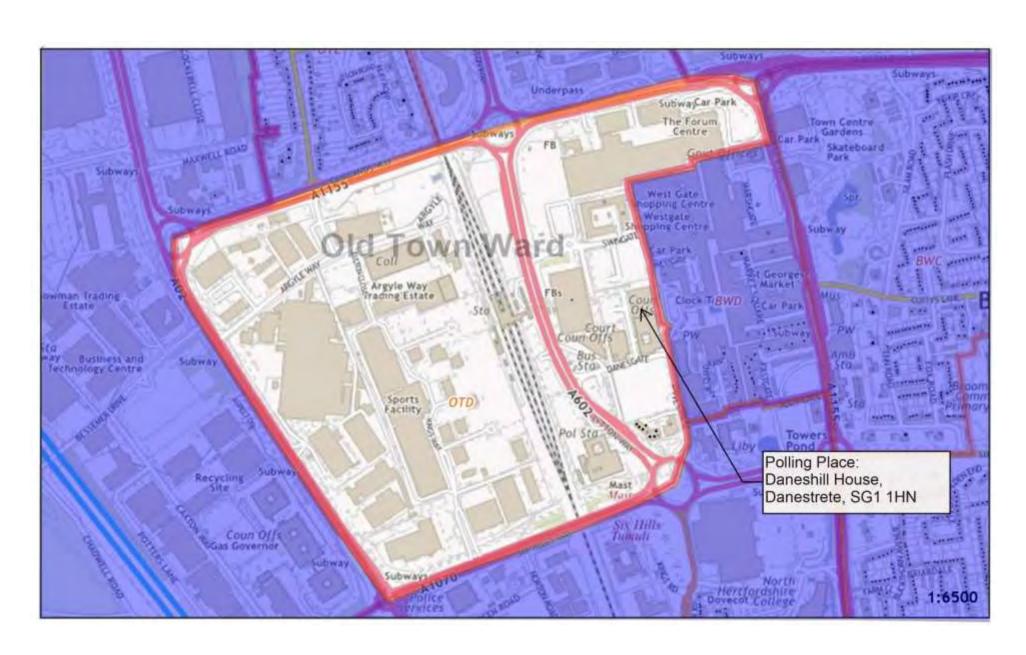

## Polling District OTD - Old Town Borough Ward

### **POLLING PLACES**

| Polling District | Polling Place                                               |  |
|------------------|-------------------------------------------------------------|--|
| OTA              | Springfield House Community Centre, 24 High Street, SG1 3EJ |  |
| OTB              | Bunyan Baptist Church, Basils Road, SG1 3PY                 |  |
| OTC              | Methodist Church Hall, Sish Lane, SG1 3LS                   |  |
| OTD              | Daneshill House, Danestrete, SG1 1HN                        |  |
| OTE              | Springfield House Community Centre, 24 High Street, SG1 3EJ |  |