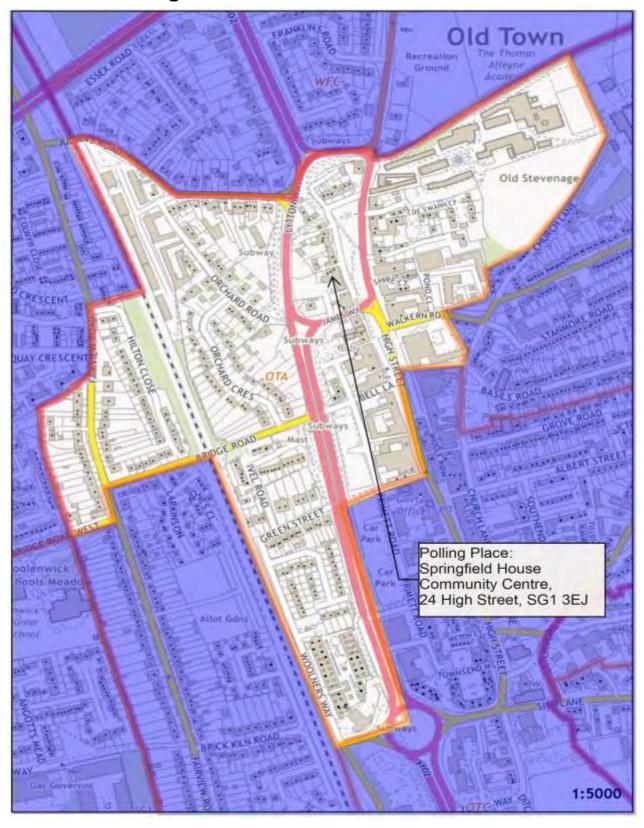

# Polling District OTA – Old Town Borough Ward

### **POLLING PLACES**

| Polling District | Polling Place                                               |  |
|------------------|-------------------------------------------------------------|--|
| OTA              | Springfield House Community Centre, 24 High Street, SG1 3EJ |  |
| OTB              | Bunyan Baptist Church, Basils Road, SG1 3PY                 |  |
| OTC              | Methodist Church Hall, Sish Lane, SG1 3LS                   |  |
| OTD              | Daneshill House, Danestrete, SG1 1HN                        |  |
| OTE              | Springfield House Community Centre, 24 High Street, SG1 3EJ |  |