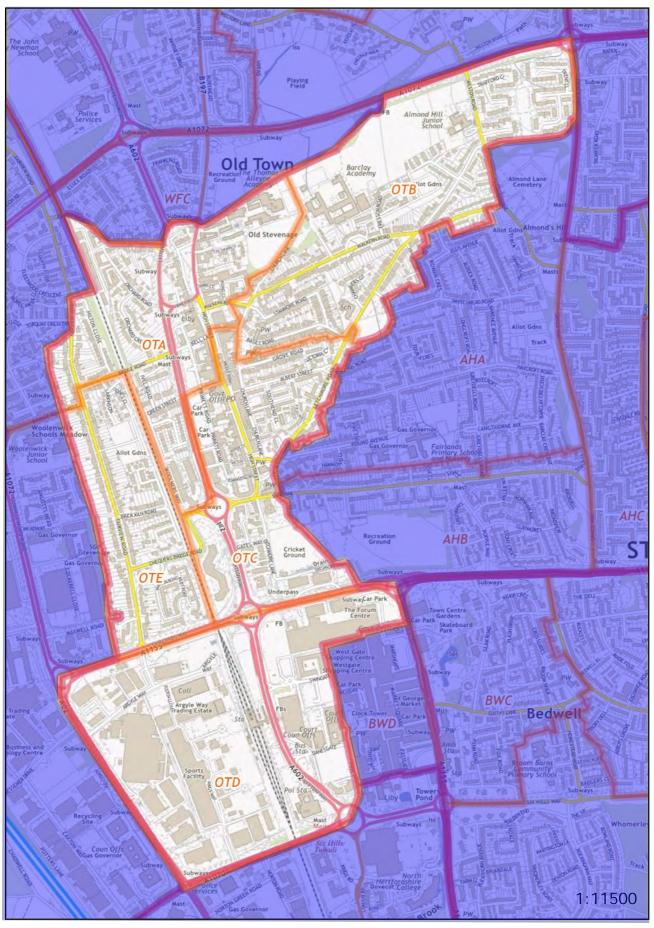

## Stevenage Constituency - Old Town Borough Ward

Polling District and Places Review 2023 - The Polling District designatory letters are referenced in the relevant area. The boundaries are shown edged in orange.

### POLLING DISTRICTS AND STATISTICAL DATA

| Polling District | County Division | Properties | Electors | In Person Voters | Postal Voters |
|------------------|-----------------|------------|----------|------------------|---------------|
| OTA              | Old Stevenage   | 573        | 840      | 597              | 243           |
| ОТВ              | Old Stevenage   | 723        | 1290     | 819              | 471           |
| OTC              | Old Stevenage   | 690        | 888      | 636              | 252           |
| OTD              | Broadwater      | 290        | 314      | 211              | 103           |
| OTE              | Broadwater      | 510        | 835      | 575              | 260           |

### **POLLING PLACES**

| Polling District | Polling Place                                               |  |
|------------------|-------------------------------------------------------------|--|
| OTA              | Springfield House Community Centre, 24 High Street, SG1 3EJ |  |
| OTB              | Bunyan Baptist Church, Basils Road, SG1 3PY                 |  |
| OTC              | Methodist Church Hall, Sish Lane, SG1 3LS                   |  |
| OTD              | Daneshill House, Danestrete, SG1 1HN                        |  |
| OTE              | Springfield House Community Centre, 24 High Street, SG1 3EJ |  |