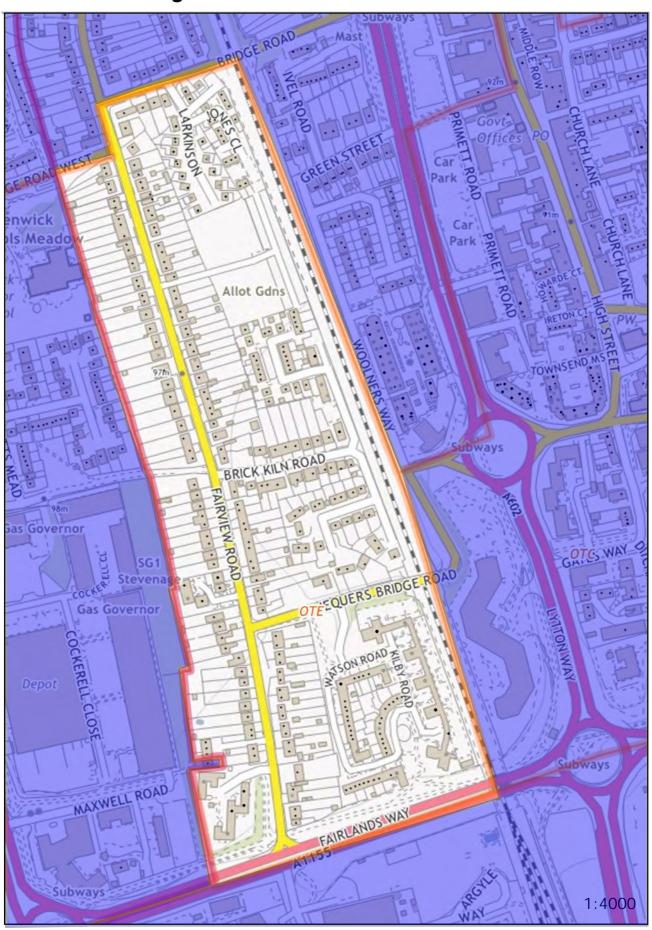

### Polling District OTE -Old Town Borough Ward

Polling Place: Springfield House Community Centre, 24 High Street, SG1 3EJ (within Polling District OTA)

### **POLLING PLACES**

| Polling District | Polling Place                                               |  |
|------------------|-------------------------------------------------------------|--|
| OTA              | Springfield House Community Centre, 24 High Street, SG1 3EJ |  |
| OTB              | Bunyan Baptist Church, Basils Road, SG1 3PY                 |  |
| OTC              | Methodist Church Hall, Sish Lane, SG1 3LS                   |  |
| OTD              | Daneshill House, Danestrete, SG1 1HN                        |  |
| OTE              | Springfield House Community Centre, 24 High Street, SG1 3EJ |  |