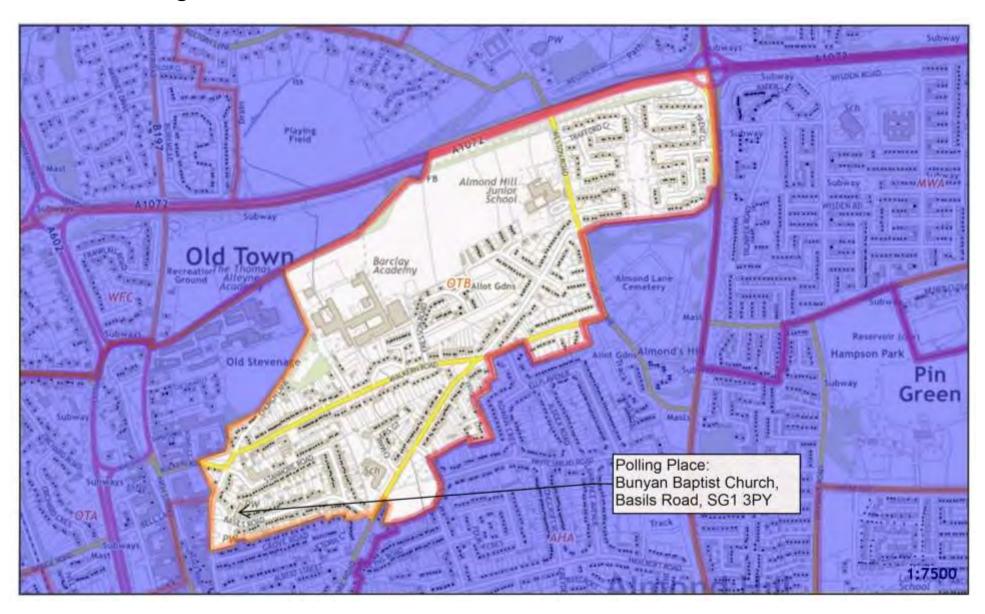

## Polling District OTB – Old Town Borough Ward

### **POLLING PLACES**

| Polling District | Polling Place                                               |  |
|------------------|-------------------------------------------------------------|--|
| OTA              | Springfield House Community Centre, 24 High Street, SG1 3EJ |  |
| OTB              | Bunyan Baptist Church, Basils Road, SG1 3PY                 |  |
| OTC              | Methodist Church Hall, Sish Lane, SG1 3LS                   |  |
| OTD              | Daneshill House, Danestrete, SG1 1HN                        |  |
| OTE              | Springfield House Community Centre, 24 High Street, SG1 3EJ |  |