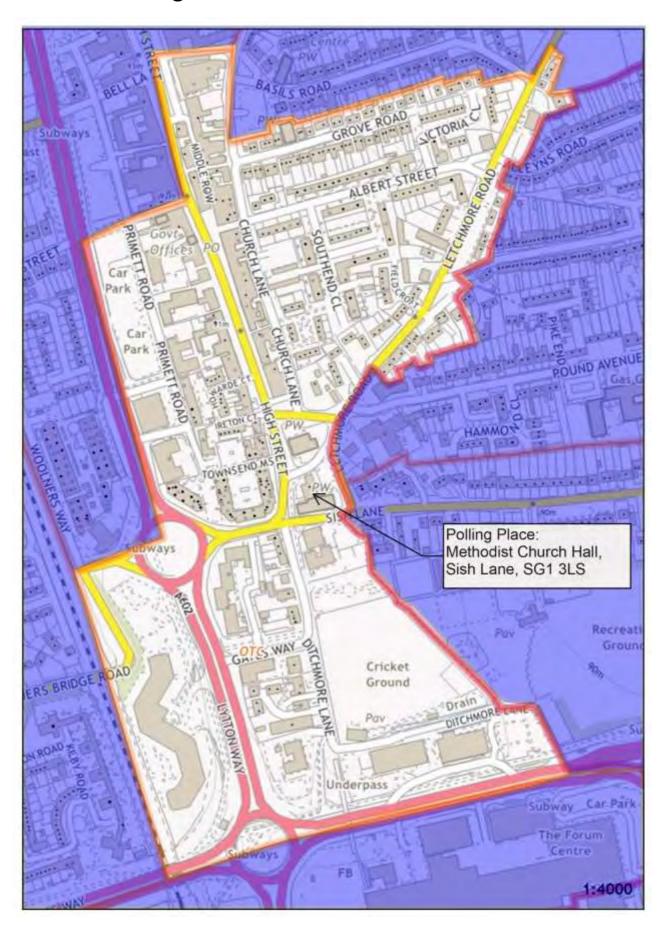

## Polling District OTC – Old Town Borough Ward

### **POLLING PLACES**

| Polling District | Polling Place                                               |  |
|------------------|-------------------------------------------------------------|--|
| OTA              | Springfield House Community Centre, 24 High Street, SG1 3EJ |  |
| OTB              | Bunyan Baptist Church, Basils Road, SG1 3PY                 |  |
| OTC              | Methodist Church Hall, Sish Lane, SG1 3LS                   |  |
| OTD              | Daneshill House, Danestrete, SG1 1HN                        |  |
| OTE              | Springfield House Community Centre, 24 High Street, SG1 3EJ |  |