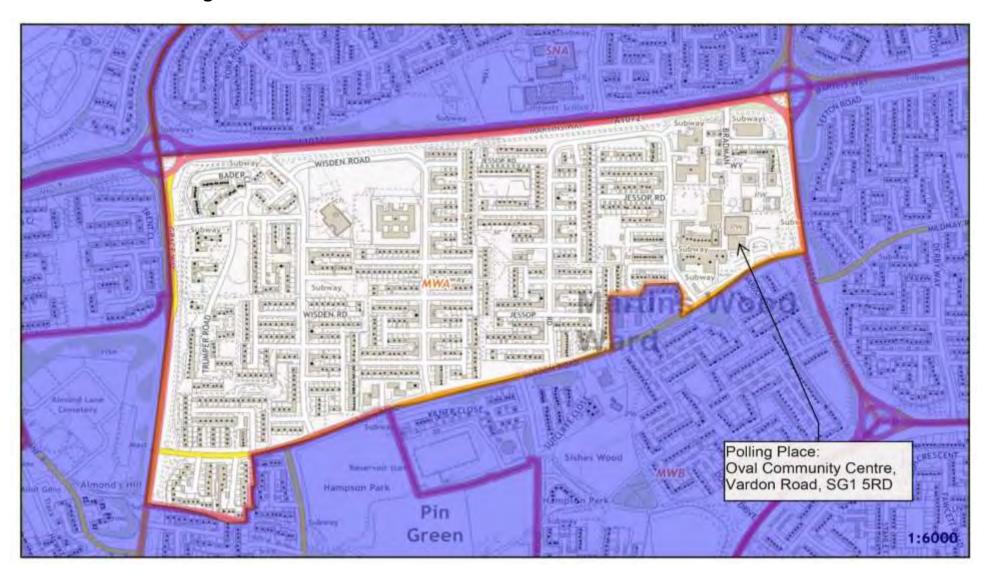

# Polling District MWA - Martins Wood Borough Ward

### **POLLING PLACES**

| Polling District | Polling Place                                      |  |
|------------------|----------------------------------------------------|--|
| MWA              | Oval Community Centre, Vardon Road, SG1 5RD        |  |
| MWB              | Moss Bury Primary School, Webb Rise, SG1 5PA       |  |
| MWC              | Martins Wood Primary School, Mildmay Road, SG1 5RT |  |
| MWD              | Martins Wood Primary School, Mildmay Road, SG1 5RT |  |