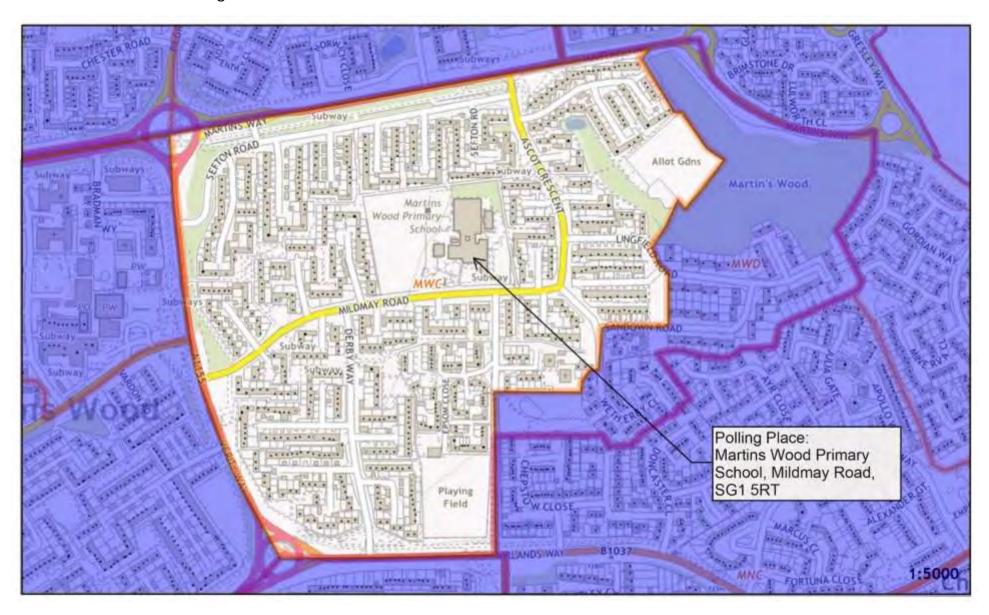

## Polling District MWC -Martins Wood Borough Ward

# Polling District MWD -Martins Wood Borough Ward

Polling Place: Martins Wood Primary School, Mildmay Road, SG1 5RT (within Polling District MWC)