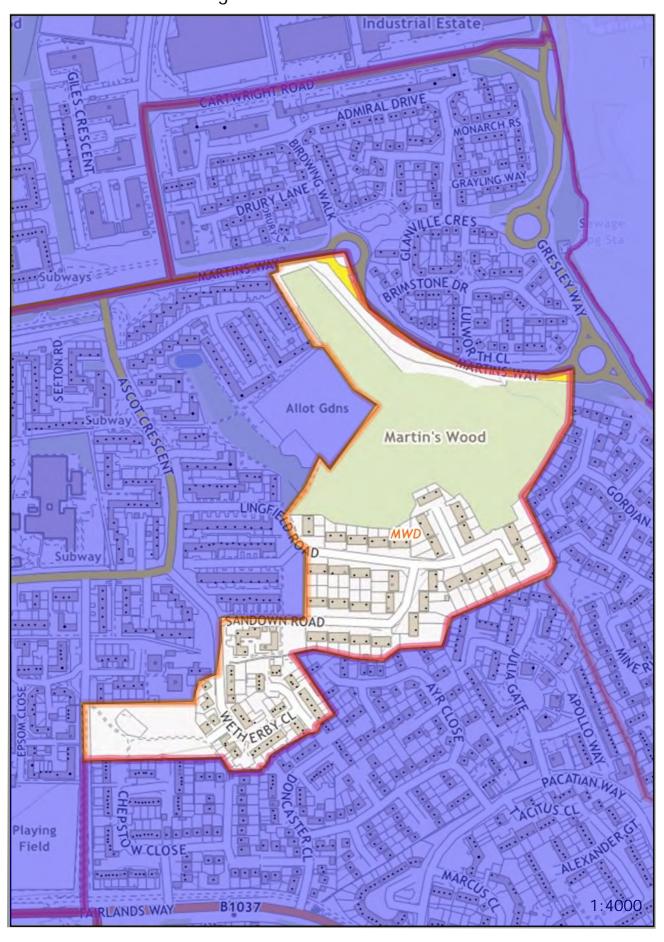

## Stevenage Constituency -Martins Wood Borough Ward

Polling District and Places Review 2023 -

The Polling District designatory letters are referenced in the relevant area. The boundaries are shown edged in orange.

# Polling District MWD -Martins Wood Borough Ward

Polling Place: Martins Wood Primary School, Mildmay Road, SG1 5RT (within Polling District MWC)