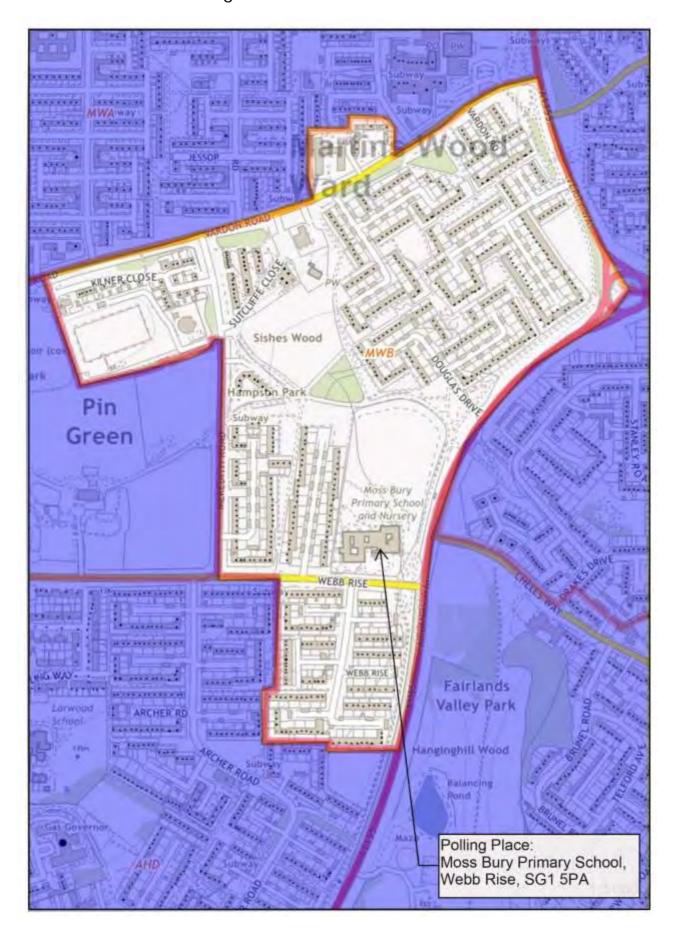

# Polling District MWB -Martins Wood Borough Ward

### **POLLING PLACES**

| Polling District | Polling Place                                      |  |
|------------------|----------------------------------------------------|--|
| MWA              | Oval Community Centre, Vardon Road, SG1 5RD        |  |
| MWB              | Moss Bury Primary School, Webb Rise, SG1 5PA       |  |
| MWC              | Martins Wood Primary School, Mildmay Road, SG1 5RT |  |
| MWD              | Martins Wood Primary School, Mildmay Road, SG1 5RT |  |