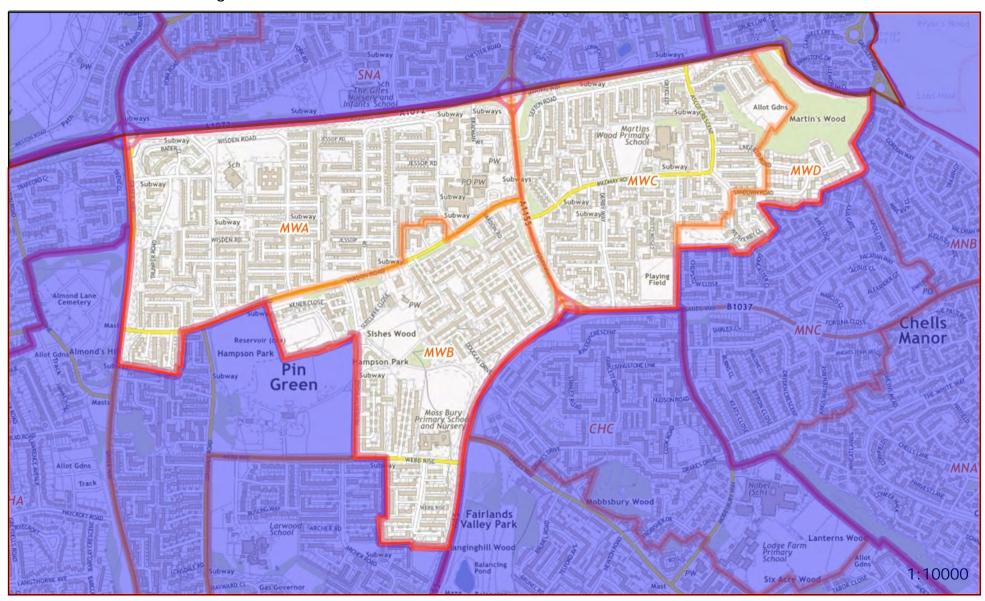

## Stevenage Constituency -Martins Wood Borough Ward

Polling District and Places Review 2023 -

The Polling District designatory letters are referenced in the relevant area. The boundaries are shown edged in orange.

#### POLLING DISTRICTS AND STATISTICAL DATA

| Polling District | County Division | Properties | Electors | In Person Voters | Postal Voters |
|------------------|-----------------|------------|----------|------------------|---------------|
| MWA              | Bedwell         | 1280       | 2113     | 1433             | 680           |
| MWB              | Bedwell         | 780        | 1223     | 841              | 382           |
| MWC              | St Nicholas     | 876        | 1516     | 1033             | 483           |
| MWD              | Chells          | 121        | 228      | 157              | 71            |

### **POLLING PLACES**

| Polling District | Polling Place                                      |  |
|------------------|----------------------------------------------------|--|
| MWA              | Oval Community Centre, Vardon Road, SG1 5RD        |  |
| MWB              | Moss Bury Primary School, Webb Rise, SG1 5PA       |  |
| MWC              | Martins Wood Primary School, Mildmay Road, SG1 5RT |  |
| MWD              | Martins Wood Primary School, Mildmay Road, SG1 5RT |  |