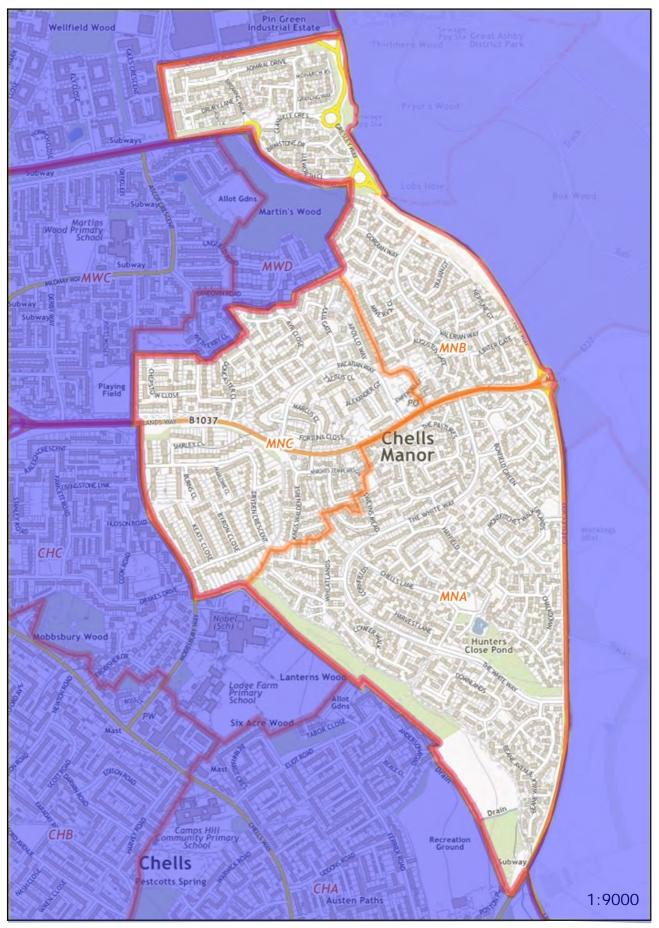

#### MANOR WARD

The map of Manor Ward and individual Polling Districts are available on the following pages. The Ward has three Polling Districts. Details of the reference letters and electorate information are set out below:

## Stevenage Constituency -Manor Borough Ward

Polling District and Places Review 2023 -

The Polling District designatory letters are referenced in the relevant area. The boundaries are shown edged in orange.