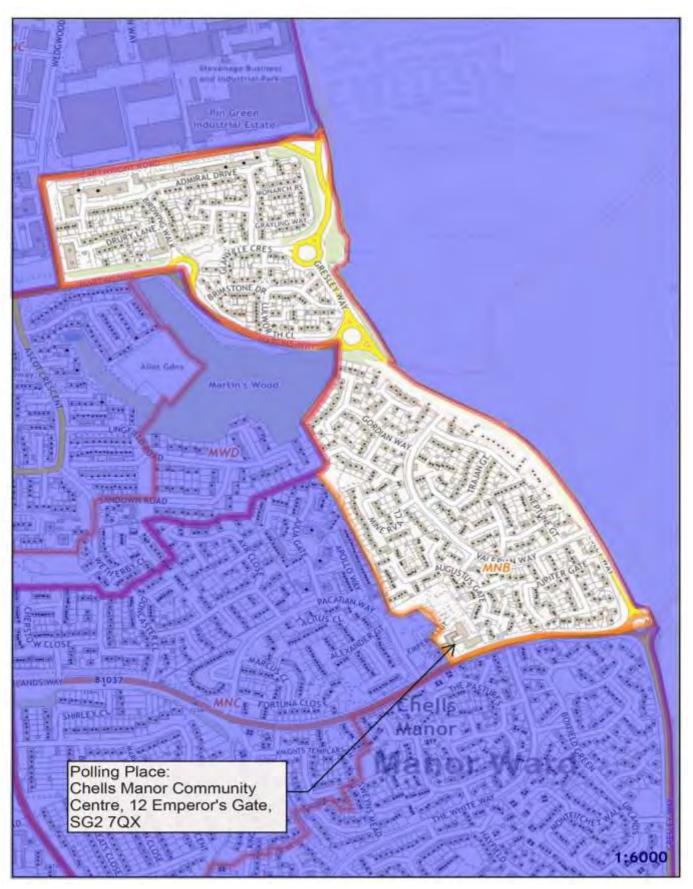

MNA              | Chells Manor Community Centre, 12 Emperor's Gate, SG2 7QX |
| MNB              | Chells Manor Community Centre, 12 Emperor's Gate, SG2 7QX |
| MNC              | Emperor's Head Public House, 1 Emperor's Gate, SG2 7QX    |

### POTENTIAL DEVELOPMENTS

There are no developments within the Ward that are expected to impact on the allocation of Polling Districts and Places.

## Stevenage Constituency -Manor Borough Ward



Polling District and Places Review 2023 -

The Polling District designatory letters are referenced in the relevant area. The boundaries are shown edged in orange.

# Polling District MNA -Manor Borough Ward



Polling Place: Chells Manor Community Centre, 12 Emperor's Gate, SG2 7QX (within Polling District MNB)

# Polling District MNB -Manor Borough Ward



### Polling District MNC -Manor Borough Ward