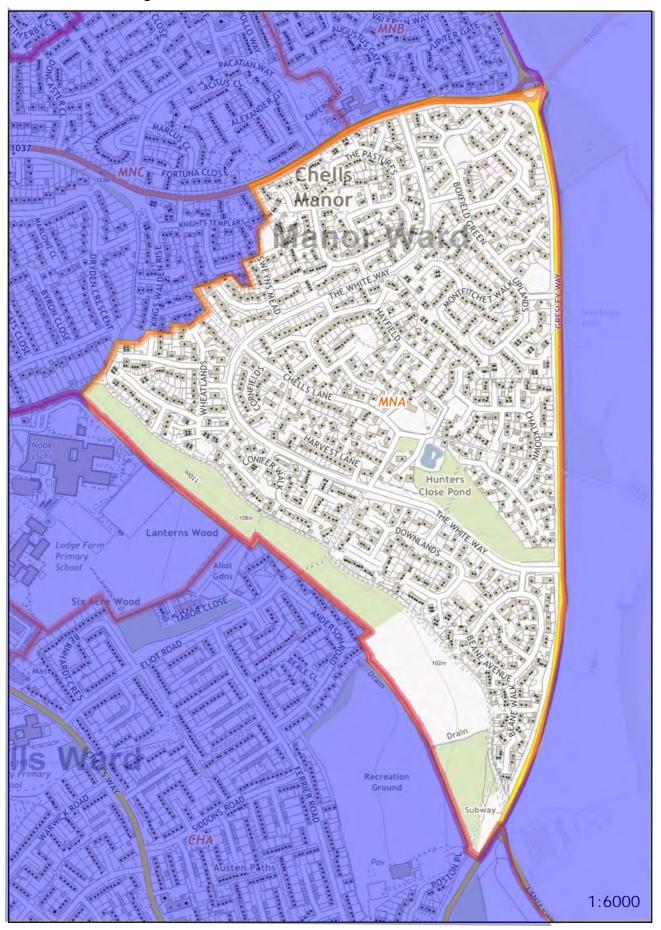

# Polling District MNA -Manor Borough Ward

Polling Place: Chells Manor Community Centre, 12 Emperor's Gate, SG2 7QX (within Polling District MNB)