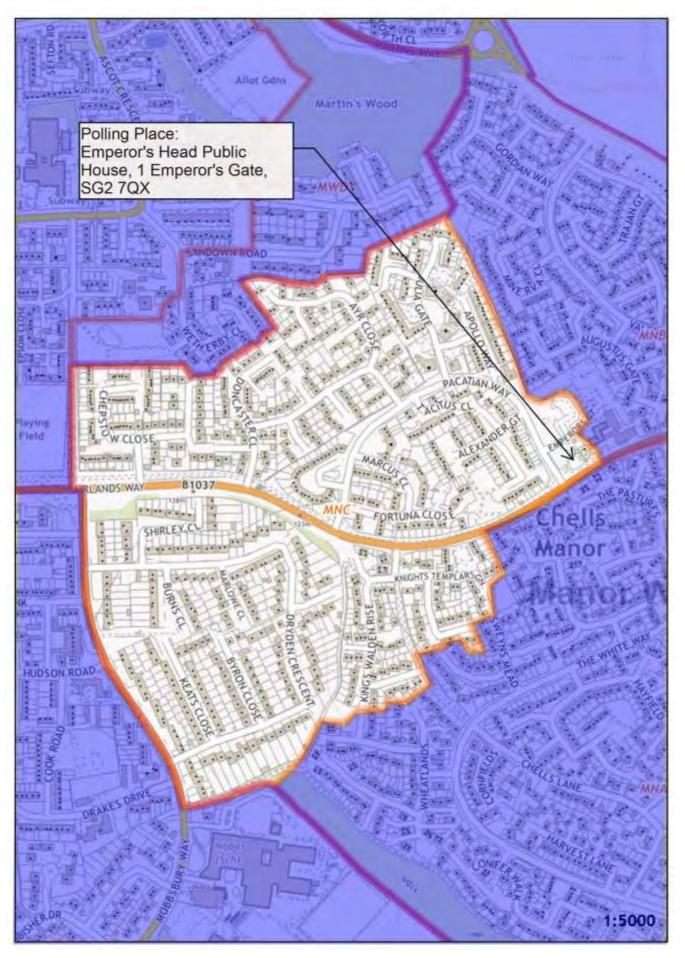

e, 12 Emperor's Gate, SG2 7QX |
| MNB              | Chells Manor Community Centre, 12 Emperor's Gate, SG2 7QX |
| MNC              | Emperor's Head Public House, 1 Emperor's Gate, SG2 7QX    |

### POTENTIAL DEVELOPMENTS

There are no developments within the Ward that are expected to impact on the allocation of Polling Districts and Places.

## Stevenage Constituency -Manor Borough Ward



Polling District and Places Review 2023 -

The Polling District designatory letters are referenced in the relevant area. The boundaries are shown edged in orange.

# Polling District MNA -Manor Borough Ward



Polling Place: Chells Manor Community Centre, 12 Emperor's Gate, SG2 7QX (within Polling District MNB)

# Polling District MNB -Manor Borough Ward



### Polling District MNC -Manor Borough Ward