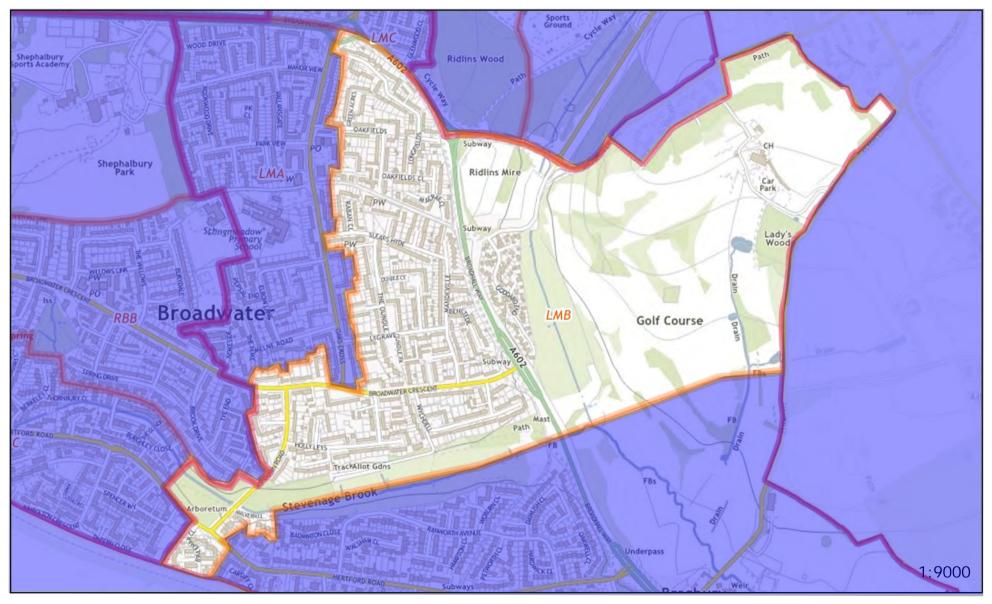

# Polling District LMB -Longmeadow Borough Ward

Polling Place: Longmeadow Evangelical Church, Oaks Cross, SG2 8LU (within Polling District LMA)