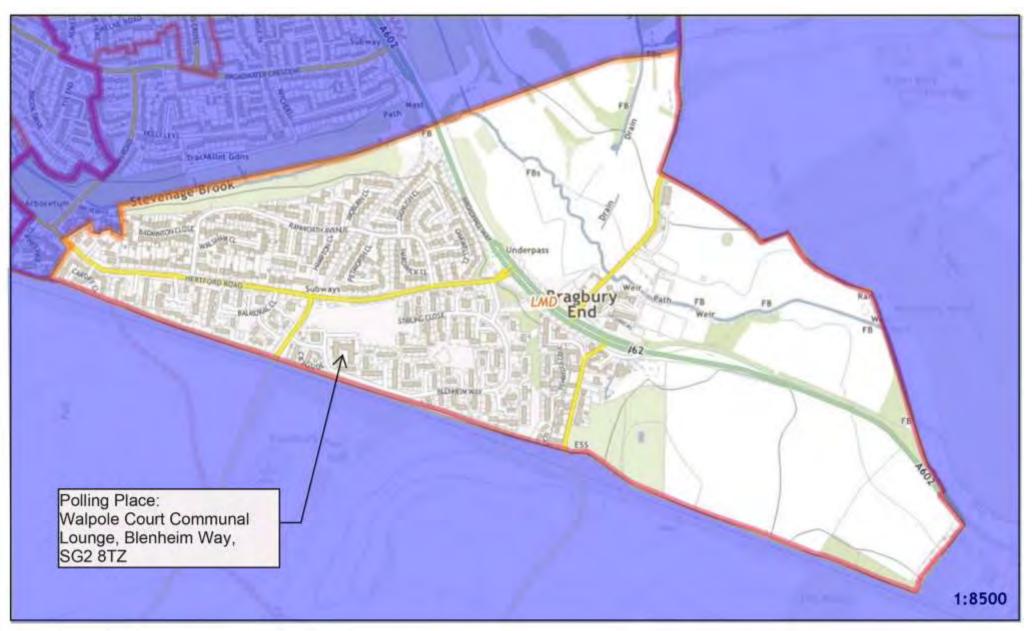

h Walpole Court no longer being in operation). Should this be in advance of the next scheduled elections then the new venue will be used as the polling place for polling district LMD.

# Stevenage Constituency -Longmeadow Borough Ward



Polling District and Places Review 2023 -

The Polling District designatory letters are referenced in the relevant area. The boundaries are shown edged in orange.

### Polling District LMA -Longmeadow Borough Ward



# Polling District LMB -Longmeadow Borough Ward



Polling Place: Longmeadow Evangelical Church, Oaks Cross, SG2 8LU (within Polling District LMA)

# Polling District LMC -Longmeadow Borough Ward



Polling Place: Longmeadow Evangelical Church, Oaks Cross, SG2 8LU (within Polling District LMA)

# Polling District LMD -Longmeadow Borough Ward