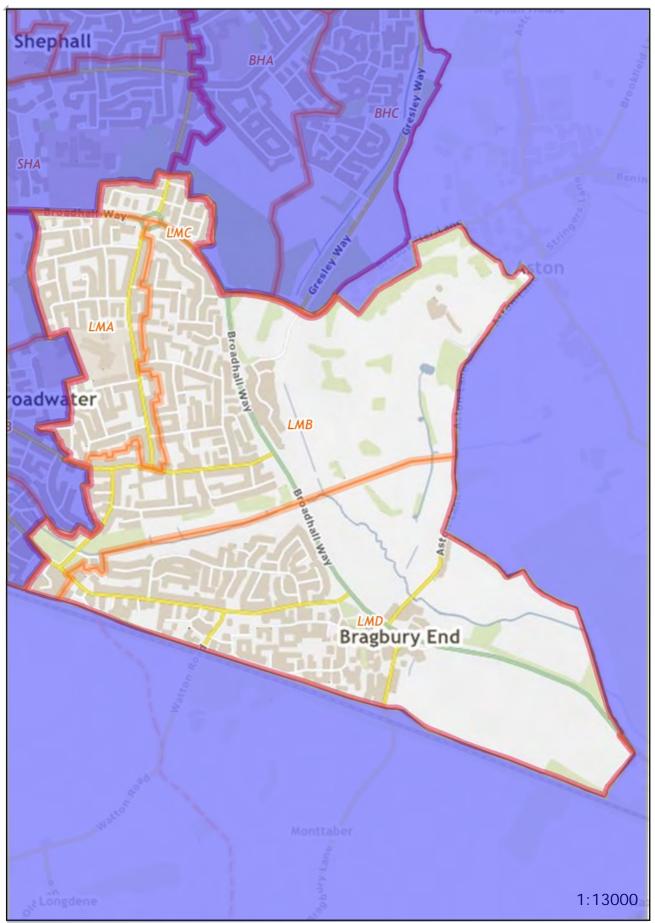

# Stevenage Constituency -Longmeadow Borough Ward

Polling District and Places Review 2023 -

The Polling District designatory letters are referenced in the relevant area. The boundaries are shown edged in orange.