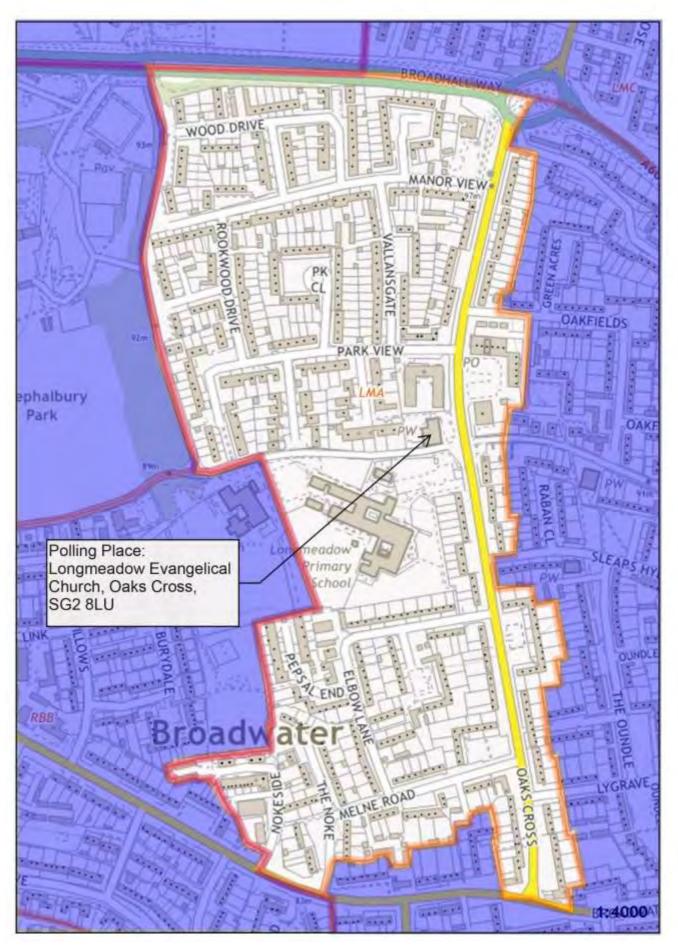

### Polling District LMA -Longmeadow Borough Ward

# Polling District LMB -Longmeadow Borough Ward

Polling Place: Longmeadow Evangelical Church, Oaks Cross, SG2 8LU (within Polling District LMA)