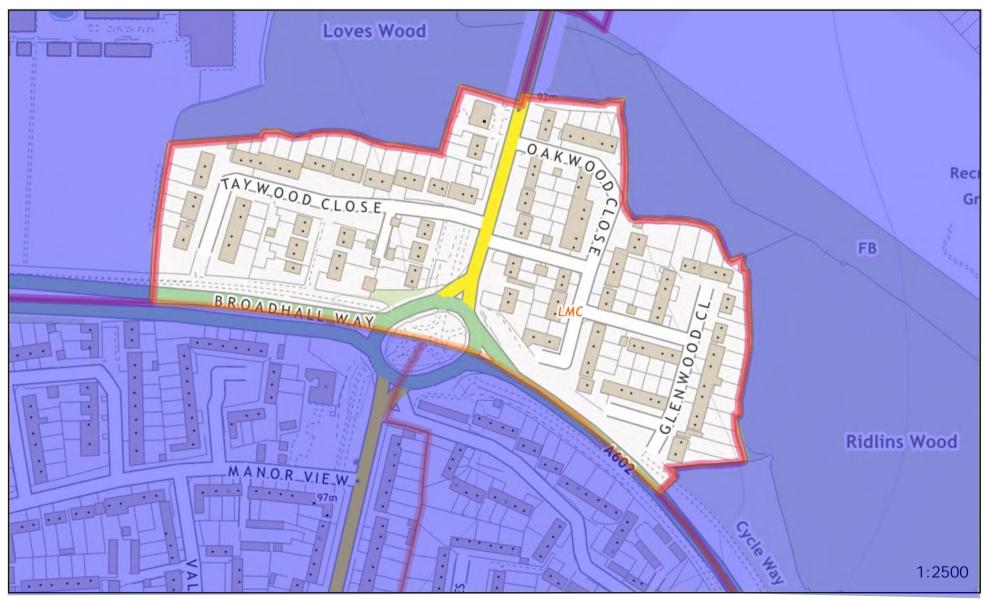

# Polling District LMC -Longmeadow Borough Ward

Polling Place: Longmeadow Evangelical Church, Oaks Cross, SG2 8LU (within Polling District LMA)