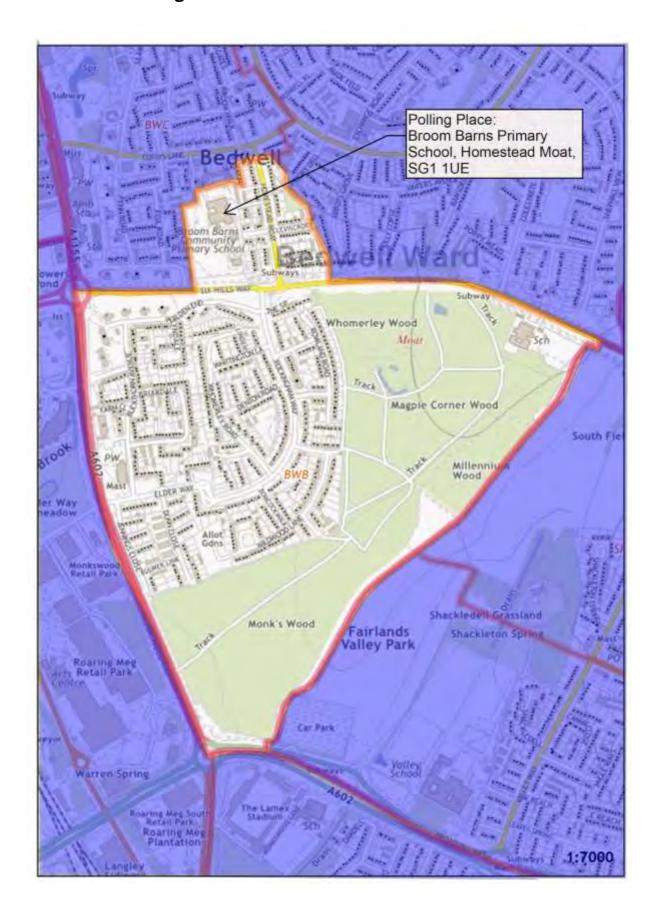

# Polling District BWB - Bedwell Borough Ward

## **POLLING PLACES**

| Polling District | Polling Place                                       |
|------------------|-----------------------------------------------------|
| BWA              | Bedwell Community Centre, Bedwell Crescent, SG1 1NA |
| BWB              | Broom Barns Primary School, Homestead Moat, SG1 1UE |
| BWC              | Friends Meeting House, Cuttys Lane, SG1 1UP         |
| BWD              | Friends Meeting House, Cuttys Lane, SG1 1UP         |