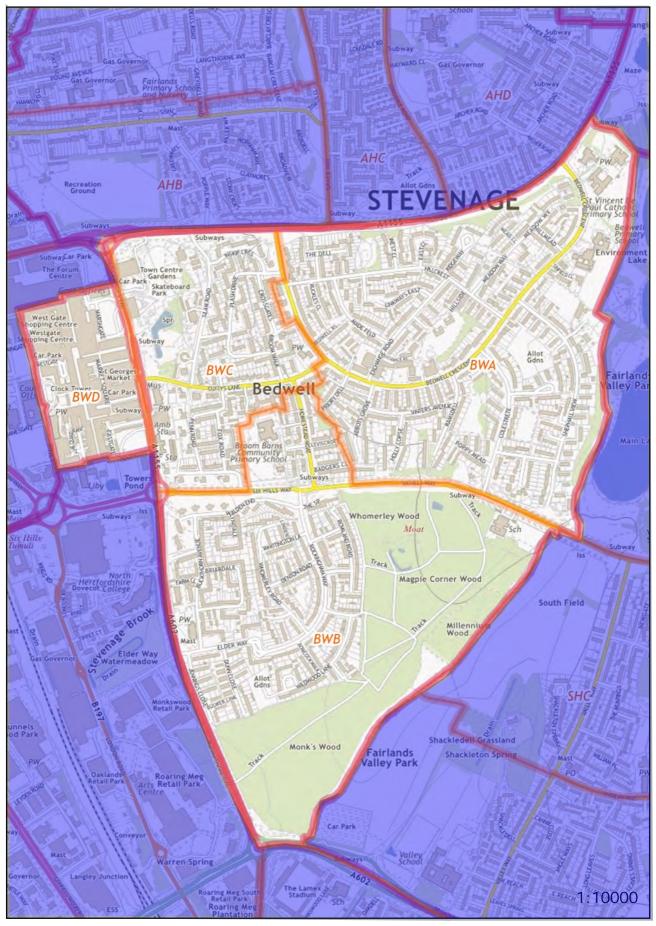

## Stevenage Constituency -Bedwell Borough Ward

Polling District and Places Review 2023 -

The Polling District designatory letters are referenced in the relevant area.

The boundaries are shown edged in orange.