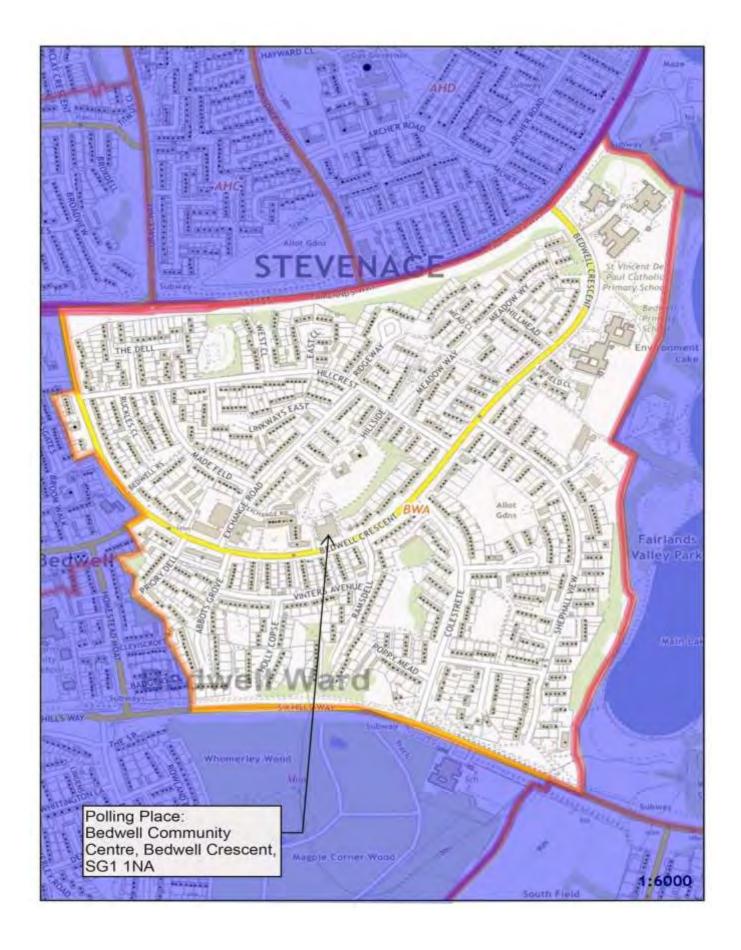

## Polling District BWA -Bedwell Borough Ward

## **POLLING PLACES**

| Polling District | Polling Place                                       |
|------------------|-----------------------------------------------------|
| BWA              | Bedwell Community Centre, Bedwell Crescent, SG1 1NA |
| BWB              | Broom Barns Primary School, Homestead Moat, SG1 1UE |
| BWC              | Friends Meeting House, Cuttys Lane, SG1 1UP         |
| BWD              | Friends Meeting House, Cuttys Lane, SG1 1UP         |