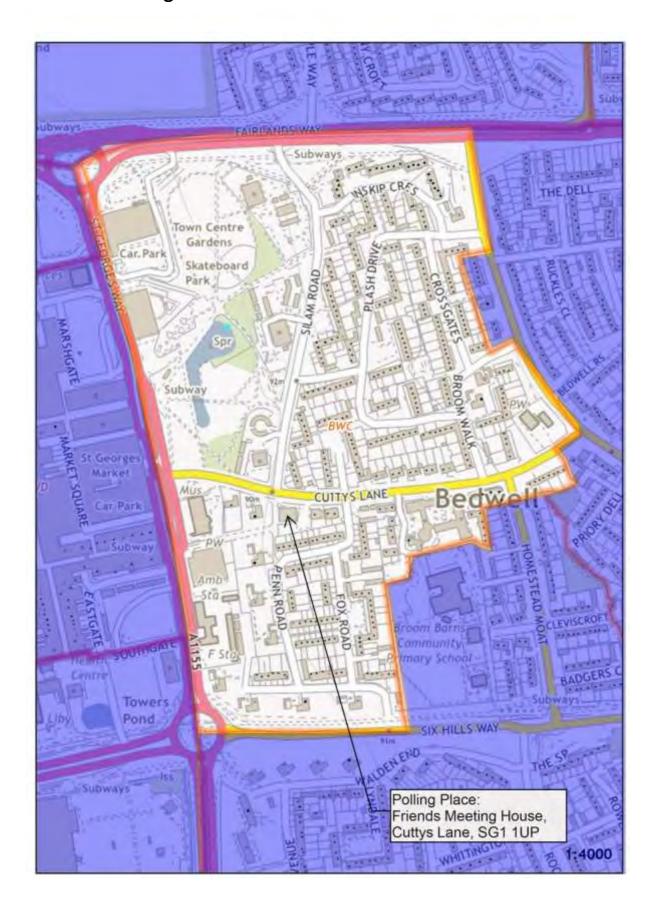

# Polling District BWC - Bedwell Borough Ward

## **POLLING PLACES**

| Polling District | Polling Place                                       |
|------------------|-----------------------------------------------------|
| BWA              | Bedwell Community Centre, Bedwell Crescent, SG1 1NA |
| BWB              | Broom Barns Primary School, Homestead Moat, SG1 1UE |
| BWC              | Friends Meeting House, Cuttys Lane, SG1 1UP         |
| BWD              | Friends Meeting House, Cuttys Lane, SG1 1UP         |