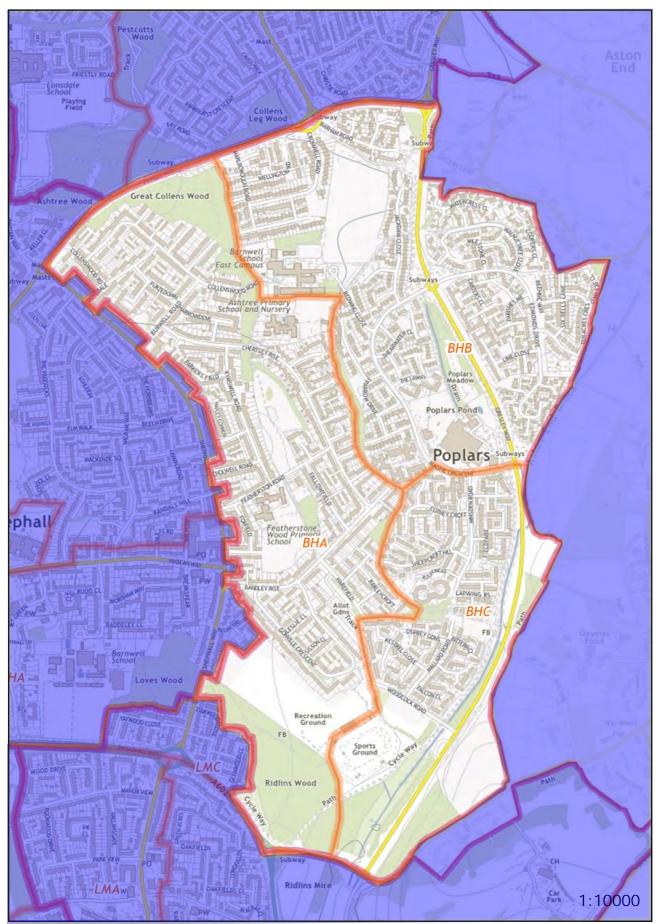

#### **BANDLEY HILL & POPLARS WARD**

The map of Bandley Hill & Poplars Ward and individual Polling Districts are available on the following pages. The Ward has three Polling Districts. Details of the reference letters and electorate are set out below:

### Stevenage Constituency -Bandley Hill & Poplars Borough Ward

Polling District and Places Review 2023 -

The Polling District designatory letters are referenced in the relevant area. The boundaries are shown edged in orange.