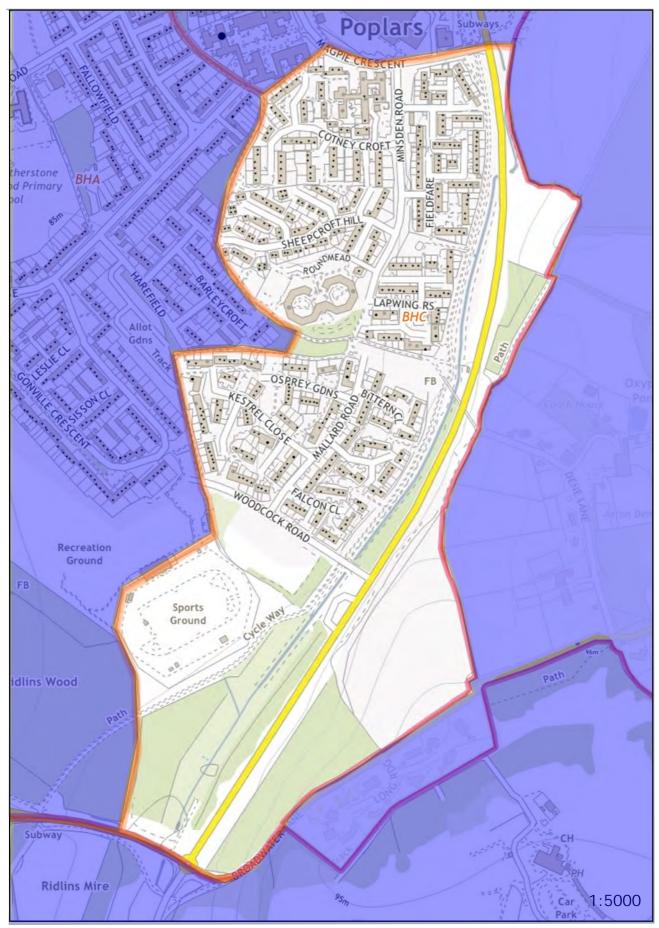

# Polling District BHC -Bandley Hill & Poplars Borough Ward

Polling Place: Stevenage Scouts HQ, Magpie Crescent, SG2 9RZ (within Polling District BHB)