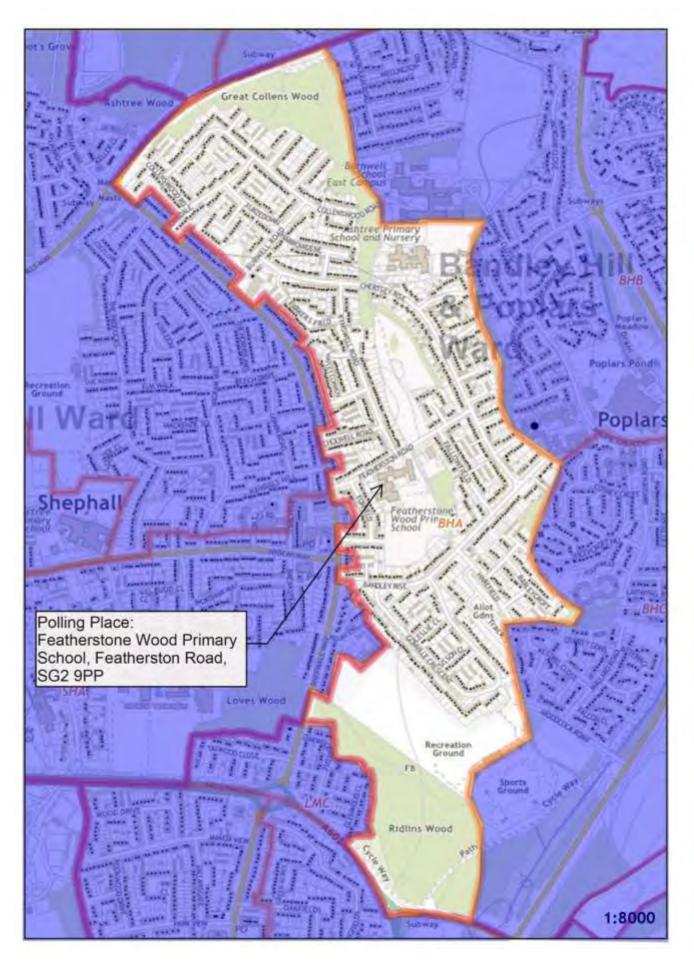

### Polling District BHA -Bandley Hill & Poplars Borough Ward

#### POLLING PLACES

| Polling District | Polling Place                                                |  |  |
|------------------|--------------------------------------------------------------|--|--|
| BHA              | Featherstone Wood Primary School, Featherston Road, SG2 9PP* |  |  |
| BHB              | Stevenage Scouts HQ, Magpie Crescent, SG2 9RZ                |  |  |
| BHC              | Stevenage Scouts HQ, Magpie Crescent, SG2 9RZ                |  |  |