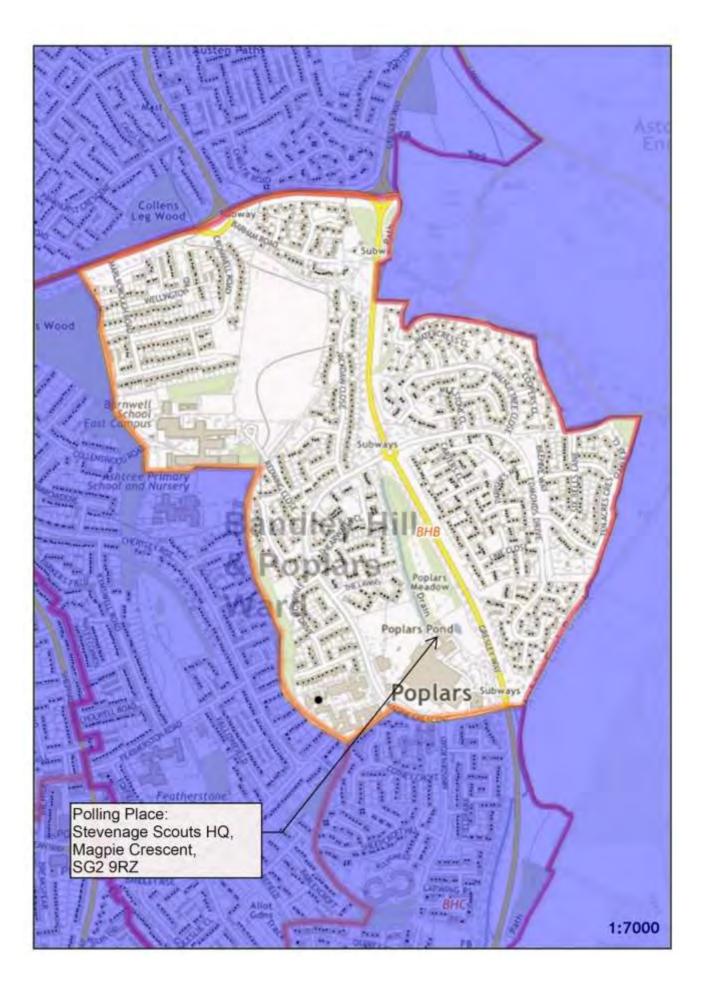

## Polling District BHB -Bandley Hill & Poplars Borough Ward

# Polling District BHC -Bandley Hill & Poplars Borough Ward

Polling Place: Stevenage Scouts HQ, Magpie Crescent, SG2 9RZ (within Polling District BHB)