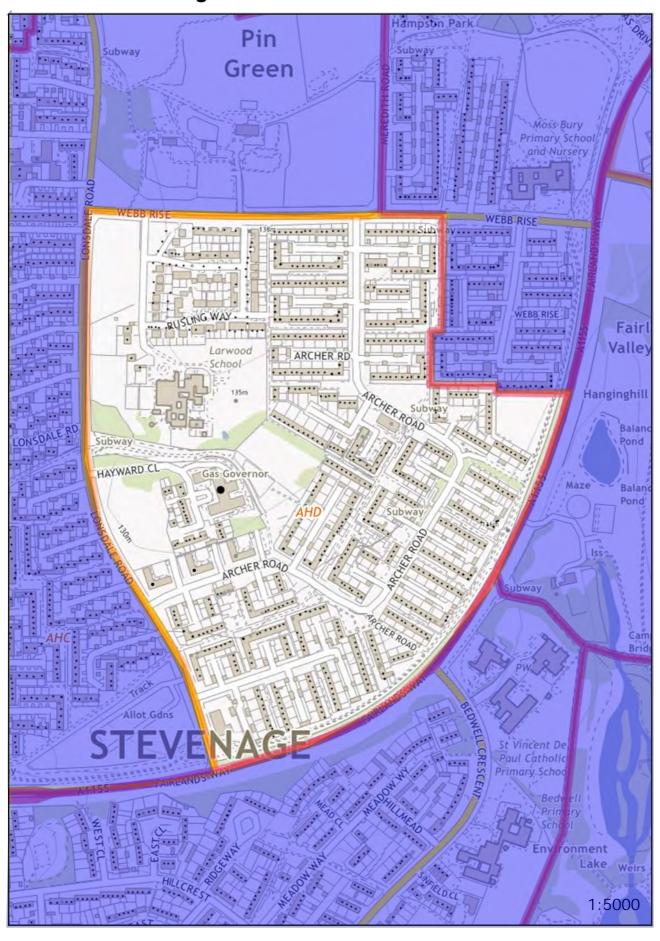

# **Stevenage Constituency - Almond Hill Borough Ward**

Polling District and Places Review 2023 -

The Polling District designatory letters are referenced in the relevant area. The boundaries are shown edged in orange.

### Polling District AHD -Almond Hill Borough Ward

Polling Place: Hampson Park Community Centre, Hampson Park, Webb Rise, SG1 5QU (within Polling District AHC)