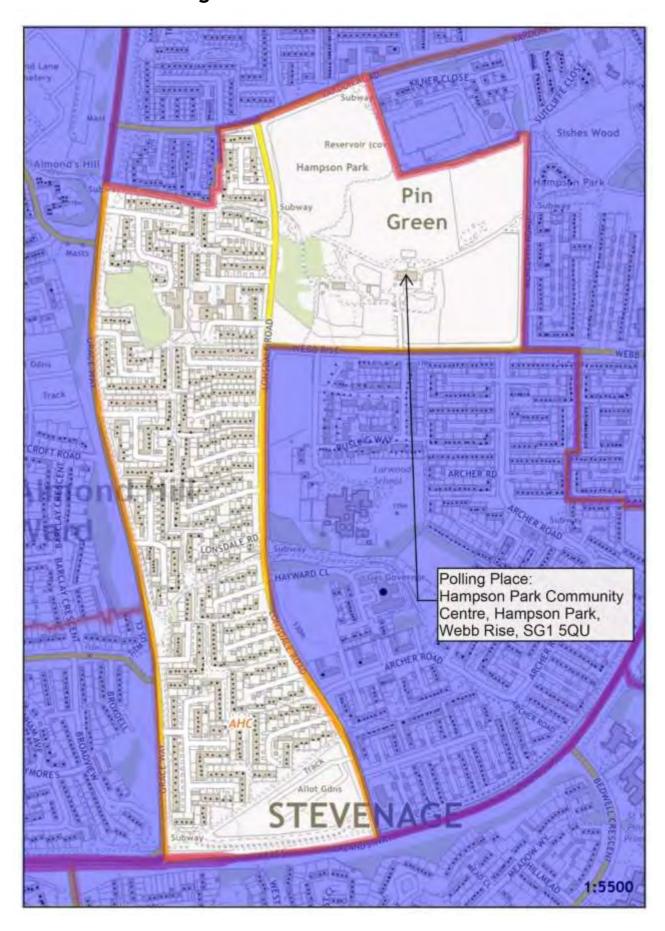

## Polling District AHC -Almond Hill Borough Ward

### Polling District AHD -Almond Hill Borough Ward

Polling Place: Hampson Park Community Centre, Hampson Park, Webb Rise, SG1 5QU (within Polling District AHC)

### **POLLING PLACES**

| Polling District | Polling Place                                                   |  |  |
|------------------|-----------------------------------------------------------------|--|--|
| AHA              | Ingelheim Communal Lounge, Ingelheim Court, SG1 3JS             |  |  |
| AHB              | Stoney Hall Community Centre, Wornham Avenue, SG1 3UG           |  |  |
| AHC              | Hampson Park Community Centre, Hampson Park, Webb Rise, SG1 5QU |  |  |
| AHD              | Hampson Park Community Centre, Hampson Park, Webb Rise, SG1 5QU |  |  |