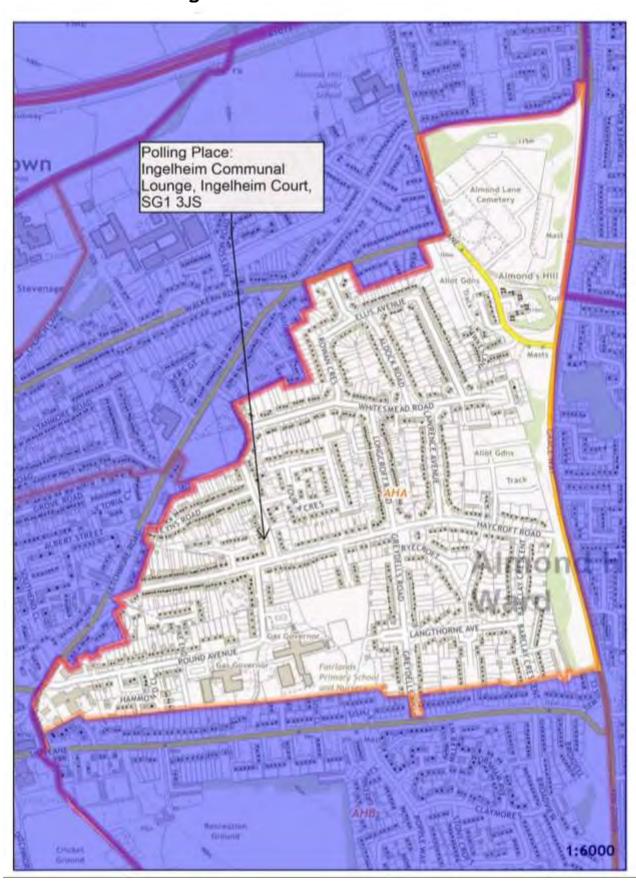

## Polling District AHA -Almond Hill Borough Ward

### **POLLING PLACES**

| Polling District | Polling Place                                                   |  |  |
|------------------|-----------------------------------------------------------------|--|--|
| AHA              | Ingelheim Communal Lounge, Ingelheim Court, SG1 3JS             |  |  |
| AHB              | Stoney Hall Community Centre, Wornham Avenue, SG1 3UG           |  |  |
| AHC              | Hampson Park Community Centre, Hampson Park, Webb Rise, SG1 5QU |  |  |
| AHD              | Hampson Park Community Centre, Hampson Park, Webb Rise, SG1 5QU |  |  |