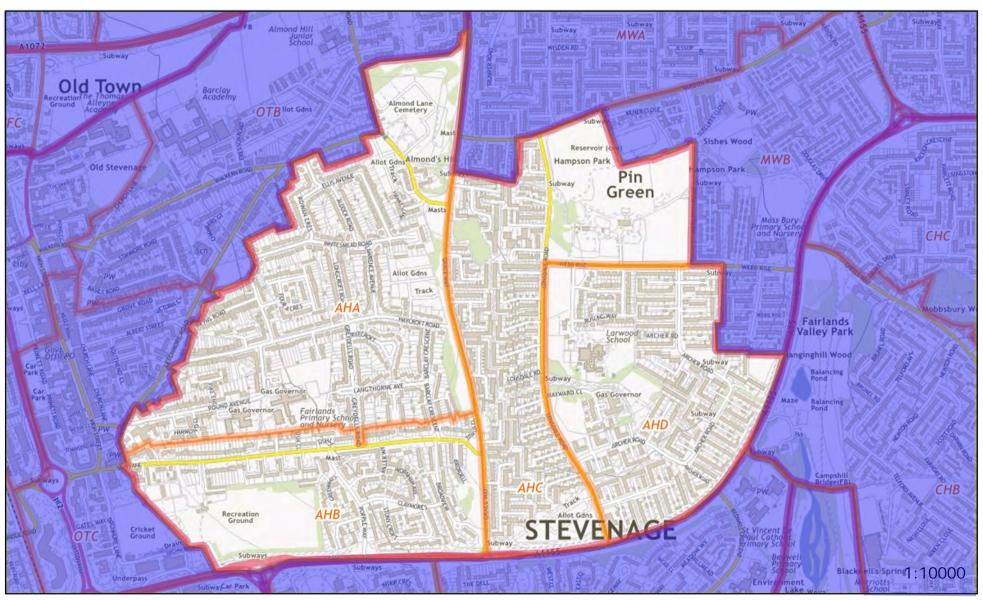

# **Stevenage Constituency - Almond Hill Borough Ward**

Polling District and Places Review 2023 -

The Polling District designatory letters are referenced in the relevant area. The boundaries are shown edged in orange.

### **ALMOND HILL WARD**

The map of Almond Hill Ward and individual Polling Districts are available on the following pages. The Ward has four Polling Districts. Details of the reference letters and electorate information are set out below:

### POLLING DISTRICTS AND STATISTICAL DATA

| Polling District | County Division | Properties | Electors | In Person Voters | Postal Voters |
|------------------|-----------------|------------|----------|------------------|---------------|
| AHA              | Old Stevenage   | 1086       | 1844     | 1233             | 611           |
| AHB              | Old Stevenage   | 601        | 1044     | 731              | 313           |
| AHC              | Bedwell         | 726        | 1177     | 778              | 399           |
| AHD              | Bedwell         | 864        | 1397     | 1027             | 370           |

### **POLLING PLACES**

| Polling District | Polling Place                                                   |  |  |
|------------------|-----------------------------------------------------------------|--|--|
| AHA              | Ingelheim Communal Lounge, Ingelheim Court, SG1 3JS             |  |  |
| AHB              | Stoney Hall Community Centre, Wornham Avenue, SG1 3UG           |  |  |
| AHC              | Hampson Park Community Centre, Hampson Park, Webb Rise, SG1 5QU |  |  |
| AHD              | Hampson Park Community Centre, Hampson Park, Webb Rise, SG1 5QU |  |  |