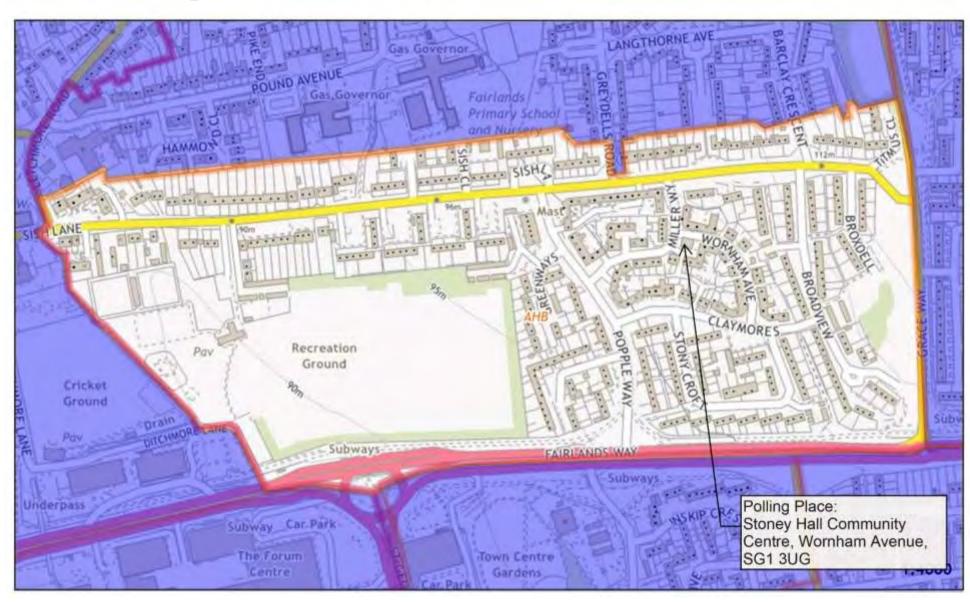

## Polling District AHB -Almond Hill Borough Ward

### **POLLING PLACES**

| Polling District | Polling Place                                                   |  |  |
|------------------|-----------------------------------------------------------------|--|--|
| AHA              | Ingelheim Communal Lounge, Ingelheim Court, SG1 3JS             |  |  |
| AHB              | Stoney Hall Community Centre, Wornham Avenue, SG1 3UG           |  |  |
| AHC              | Hampson Park Community Centre, Hampson Park, Webb Rise, SG1 5QU |  |  |
| AHD              | Hampson Park Community Centre, Hampson Park, Webb Rise, SG1 5QU |  |  |