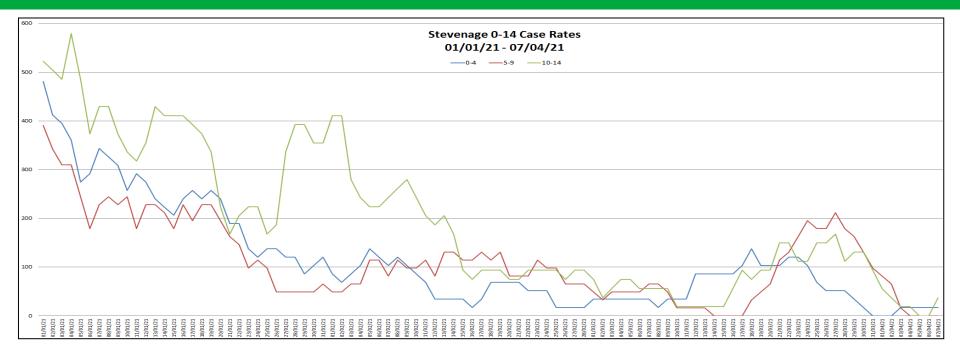

#### **Stevenage Cases by Age**

https://coronavirus.data.gov.uk/details/cases?areaType=Itla&areaName=Stevenage

| Date     | 0-4   | 5-9   | 10-14 | 15-19 | 20-24 | 25-29 | 30-34 | 35-39 | 40-44 | 45-49 | 50-54 | 55-59 | 60-64 | 65-69 | 70-74 | 75-79 | 80-84 | 85-89 | 90+ |
|----------|-------|-------|-------|-------|-------|-------|-------|-------|-------|-------|-------|-------|-------|-------|-------|-------|-------|-------|-----|
| 07/04/21 | 17.2  | 0.0   | 37.3  | 21.6  | 85.9  | 16.4  | 57.6  | 0.0   | 126.8 | 35.6  | 0.0   | 0.0   | 0.0   | 0.0   | 0.0   | 0.0   | 0.0   | 0.0   | 0.0 |
| 06/04/21 | 17.2  | 0.0   | 0.0   | 21.6  | 64.4  | 16.4  | 43.2  | 30.9  | 126.8 | 43.4  | 0.0   | 0.0   | 0.0   | 0.0   | 0.0   | 0.0   | 0.0   | 0.0   | 0.0 |
| 05/04/21 | 17.2  | 0.0   | 0.0   | 21.6  | 54.4  | 16.4  | 86.4  | 46.4  | 126.8 | 53.4  | 0.0   | 0.0   | 0.0   | 0.0   | 0.0   | 0.0   | 0.0   | 0.0   | 0.0 |
| 04/04/21 | 17.2  | 0.0   | 18.7  | 43.2  | 42.9  | 16.4  | 100.8 | 61.9  | 108.6 | 53.4  | 0.0   | 0.0   | 0.0   | 0.0   | 0.0   | 41.7  | 0.0   | 0.0   | 0.0 |
| 03/04/21 | 17.2  | 16.3  | 18.7  | 108.1 | 42.9  | 32.9  | 115.2 | 61.9  | 126.8 | 53.4  | 0.0   | 0.0   | 0.0   | 0.0   | 0.0   | 41.7  | 0.0   | 75.8  | 0.0 |
| 02/04/21 | 0.0   | 65.2  | 37.3  | 129.7 | 21.5  | 49.3  | 86.4  | 92.8  | 126.8 | 71.1  | 0.0   | 0.0   | 0.0   | 0.0   | 0.0   | 41.7  | 0.0   | 75.8  | 0.0 |
| 01/04/21 | 0.0   | 81.5  | 56.0  | 129.7 | 21.5  | 32.9  | 115.2 | 92.8  | 126.8 | 71.1  | 0.0   | 0.0   | 0.0   | 0.0   | 0.0   | 41.7  | 0.0   | 75.8  | 0.0 |
| 31/03/21 | 0.0   | 97.8  | 93.4  | 151.3 | 42.9  | 32.9  | 129.6 | 92.8  | 36.2  | 53.4  | 15.8  | 50.7  | 0.0   | 0.0   | 0.0   | 41.7  | 0.0   | 75.8  | 0.0 |
| 30/03/21 | 17.2  | 130.4 | 130.7 | 151.3 | 42.9  | 82.1  | 129.6 | 92.8  | 36.2  | 17.8  | 31.5  | 50.7  | 0.0   | 0.0   | 0.0   | 41.7  | 0.0   | 75.8  | 0.0 |
| 29/03/21 | 34.4  | 163.0 | 130.7 | 151.3 | 21.5  | 98.6  | 129.6 | 108.3 | 54.3  | 17.8  | 31.5  | 50.7  | 0.0   | 0.0   | 0.0   | 41.7  | 0.0   | 75.8  | 0.0 |
| 28/03/21 | 51.5  | 179.3 | 112.0 | 216.1 | 21.5  | 147.9 | 144.0 | 123.8 | 54.3  | 35.6  | 63.1  | 67.6  | 0.0   | 27.7  | 0.0   | 0.0   | 0.0   | 75.8  | 0.0 |
| 27/03/21 | 51.5  | 211.9 | 168.0 | 172.9 | 21.5  | 164.3 | 129.6 | 139.2 | 54.3  | 71.1  | 78.8  | 67.6  | 0.0   | 55.3  | 0.0   | 0.0   | 0.0   | 0.0   | 0.0 |
| 26/03/21 | 51.5  | 179.3 | 149.4 | 151.3 | 21.5  | 180.7 | 129.6 | 108.3 | 90.6  | 53.4  | 78.8  | 84.5  | 0.0   | 55.3  | 0.0   | 0.0   | 0.0   | 0.0   | 0.0 |
| 25/03/21 | 68.7  | 179.3 | 149.4 | 194.5 | 21.5  | 180.7 | 86.4  | 123.8 | 126.8 | 71.1  | 78.8  | 84.5  | 0.0   | 83.0  | 0.0   | 0.0   | 0.0   | 0.0   | 0.0 |
| 24/03/21 | 103.1 | 195.6 | 112.0 | 172.9 | 42.9  | 180.7 | 86.4  | 123.8 | 144.9 | 71.1  | 78.8  | 50.7  | 0.0   | 83.0  | 0.0   | 0.0   | 0.0   | 0.0   | 0.0 |
| 23/03/21 | 120.2 | 163.0 | 112.0 | 172.9 | 42.9  | 147.9 | 115.2 | 170.2 | 144.9 | 88.9  | 63.1  | 67.6  | 20.7  | 83.0  | 0.0   | 0.0   | 0.0   | 0.0   | 0.0 |
| 22/03/21 | 120.2 | 130.4 | 149.4 | 172.9 | 42.9  | 164.3 | 100.8 | 185.6 | 144.9 | 124.5 | 110.3 | 101.4 | 20.7  | 83.0  | 0.0   | 0.0   | 0.0   | 0.0   | 0.0 |
| 21/03/21 | 103.1 | 114.1 | 149.4 | 108.1 | 64.4  | 131.4 | 72.0  | 154.7 | 126.8 | 106.7 | 94.6  | 84.5  | 20.7  | 55.3  | 0.0   | 0.0   | 0.0   | 0.0   | 0.0 |
| 20/03/21 | 103.1 | 65.2  | 93.4  | 86.4  | 64.4  | 115.0 | 72.0  | 185.6 | 108.7 | 71.1  | 78.8  | 101.4 | 20.7  | 27.7  | 0.0   | 0.0   | 0.0   | 0.0   | 0.0 |
| 19/03/21 | 103.1 | 48.9  | 93.4  | 108.1 | 64.4  | 82.1  | 72.0  | 216.6 | 72.5  | 71.1  | 78.8  | 84.5  | 20.7  | 55.3  | 0.0   | 0.0   | 0.0   | 0.0   | 0.0 |
| 18/03/21 | 137.4 | 32.6  | 74.7  | 64.8  | 85.9  | 115.0 | 86.4  | 201.1 | 90.6  | 53.4  | 78.8  | 84.5  | 20.7  | 27.7  | 0.0   | 0.0   | 0.0   | 0.0   | 0.0 |
| 17/03/21 | 103.1 | 0.0   | 93.4  | 64.8  | 42.9  | 115.0 | 72.0  | 201.1 | 90.6  | 71.1  | 63.1  | 101.4 | 41.5  | 27.7  | 0.0   | 0.0   | 0.0   | 75.8  | 0.0 |
| 16/03/21 | 85.9  | 0.0   | 56.0  | 64.8  | 42.9  | 115.0 | 57.6  | 139.2 | 90.6  | 71.1  | 94.6  | 84.5  | 20.7  | 27.7  | 0.0   | 0.0   | 0.0   | 75.8  | 0.0 |
| 15/03/21 | 85.9  | 0.0   | 18.7  | 108.1 | 42.9  | 98.6  | 57.6  | 123.8 | 72.5  | 35.6  | 63.1  | 67.6  | 41.5  | 27.7  | 0.0   | 0.0   | 0.0   | 75.8  | 0.0 |
| 14/03/21 | 85.9  | 0.0   | 18.7  | 86.4  | 21.5  | 98.6  | 100.8 | 123.8 | 90.6  | 35.6  | 63.1  | 118.3 | 41.5  | 27.7  | 0.0   | 0.0   | 0.0   | 75.8  | 0.0 |
| 13/03/21 | 85.9  | 16.3  | 18.7  | 172.9 | 21.5  | 82.1  | 115.2 | 92.8  | 108.7 | 35.6  | 63.1  | 101.4 | 41.5  | 27.7  | 0.0   | 0.0   | 49.4  | 75.8  | 0.0 |
| 12/03/21 | 85.9  | 16.3  | 18.7  | 194.5 | 21.5  | 82.1  | 129.6 | 61.9  | 108.7 | 35.6  | 78.8  | 135.2 | 62.2  | 27.7  | 29.3  | 0.0   | 49.4  | 75.8  | 0.0 |
| 11/03/21 | 34.4  | 16.3  | 18.7  | 194.5 | 0.0   | 65.7  | 115.2 | 77.4  | 54.3  | 35.6  | 78.8  | 135.2 | 62.2  | 27.7  | 29.3  | 0.0   | 49.4  | 75.8  | 0.0 |
| 10/03/21 | 34.4  | 16.3  | 18.7  | 194.5 | 0.0   | 82.1  | 158.4 | 77.4  | 36.2  | 35.6  | 94.6  | 101.4 | 41.5  | 27.7  | 29.3  | 0.0   | 49.4  | 75.8  | 0.0 |
| 09/03/21 | 34.4  | 48.9  | 56.0  | 194.5 | 21.5  | 65.7  | 187.2 | 92.8  | 36.2  | 35.6  | 63.1  | 118.3 | 41.5  | 27.7  | 29.3  | 0.0   | 49.4  | 151.5 | 0.0 |
| 08/03/21 | 17.2  | 65.2  | 56.0  | 151.3 | 42.9  | 49.3  | 172.8 | 61.9  | 36.2  | 35.6  | 63.1  | 118.3 | 20.7  | 27.7  | 29.3  | 0.0   | 49.4  | 151.5 | 0.0 |
| 07/03/21 | 34.4  | 65.2  | 56.0  | 194.5 | 64.4  | 49.3  | 129.6 | 61.9  | 36.2  | 106.7 | 47.3  | 67.6  | 20.7  | 27.7  | 29.3  | 0.0   | 49.4  | 151.5 | 0.0 |
| 06/03/21 | 34.4  | 48.9  | 56.0  | 108.1 | 64.4  | 65.7  | 144.0 | 77.4  | 54.3  | 160.1 | 47.3  | 67.6  | 20.7  | 27.7  | 29.3  | 0.0   | 0.0   | 151.5 | 0.0 |
| 05/03/21 | 34.4  | 48.9  | 74.7  | 86.4  | 85.9  | 82.1  | 144.0 | 77.4  | 90.6  | 160.1 | 47.3  | 33.8  | 0.0   | 0.0   | 0.0   | 0.0   | 0.0   | 151.5 | 0.0 |
| 04/03/21 | 34.4  | 48.9  | 74.7  | 86.4  | 85.9  | 98.6  | 172.8 | 77.4  | 108.7 | 160.1 | 78.8  | 50.7  | 0.0   | 0.0   | 0.0   | 41.7  | 49.4  | 227.3 | 0.0 |

### Stevenage Cases by Age (0-9)

|               |       |                       |        | C                     | omparis | on Period             |        |                       |        |                       |        |                       | C      | osure Peri            | od     |                       |        |                       |
|---------------|-------|-----------------------|--------|-----------------------|---------|-----------------------|--------|-----------------------|--------|-----------------------|--------|-----------------------|--------|-----------------------|--------|-----------------------|--------|-----------------------|
|               |       | Case Rate<br>30/09/20 | Change | Case Rate<br>31/10/20 | Change  | Case Rate<br>30/11/20 | Change | Case Rate<br>31/12/20 | Change | Case Rate<br>11/01/20 | Change | Case Rate<br>25/01/21 | Change | Case Rate<br>24/02/21 | Change | Case Rate<br>24/03/21 | Change | Case Rate<br>07/04/21 |
|               | 0-4   | 0.0                   | 34.4   | 34.4                  | 68.7    | 103.1                 | 326.3  | 429.4                 | -137.4 | 292.0                 | -154.6 | 137.4                 | -85.9  | 51.5                  | 34.4   | 85.9                  | -68.7  | 17.2                  |
| Stevenage     | 5-9   | 0.0                   | 16.3   | 16.3                  | 48.9    | 65.2                  | 309.6  | 374.8                 | -195.5 | 179.3                 | -81.5  | 97.8                  | 0.0    | 97.8                  | 97.8   | 195.6                 | -179.3 | 16.3                  |
|               | 10-14 | 0.0                   | 149.4  | 149.4                 | 0.5     | 149.9                 | 391.5  | 541.4                 | -224.0 | 317.4                 | -149.4 | 168.0                 | -74.6  | 93.4                  | 18.6   | 112.0                 | -93.3  | 18.7                  |
|               | 0-4   | 16.3                  | 14.9   | 31.2                  | 25.8    | 57.0                  | 307.9  | 364.9                 | -138.3 | 226.6                 | -40.7  | 185.9                 | -133.0 | 52.9                  | -36.6  | 16.3                  | -6.8   | 9.5                   |
| Hertfordshire | 5-9   | 3.7                   | 28.5   | 32.2                  | 27.2    | 59.4                  | 300.5  | 359.9                 | -164.5 | 195.4                 | -74.2  | 121.2                 | -85.3  | 35.9                  | 9.9    | 45.8                  | -31.0  | 14.8                  |
|               | 10-14 | 19.6                  | 50.9   | 70.5                  | 112.3   | 182.8                 | 292.4  | 475.2                 | -159.3 | 315.9                 | -167.1 | 148.8                 | -109.6 | 39.2                  | 26.1   | 65.3                  | -17.0  | 48.3                  |