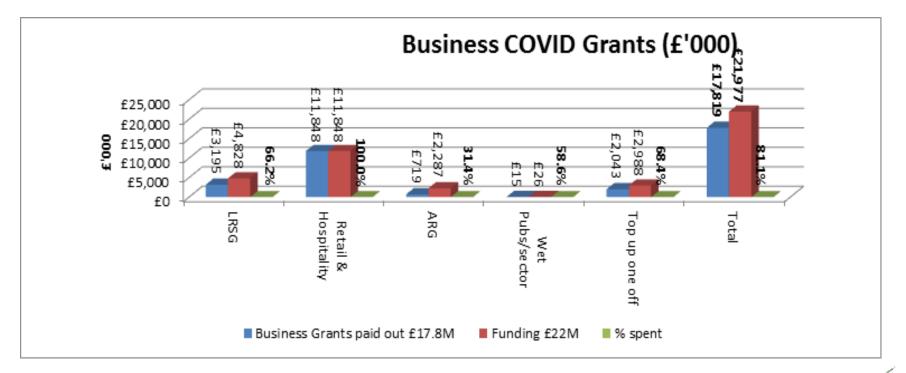

land
- £56 million Welcome Back Fund to help boost the look and feel of high streets and seaside towns



## **Business Support and Grants**

#### **Restart Grants**

• up to £6K per premises for non-essential retail businesses & £18K per premises for hospitality, accommodation, leisure, personal care and gym businesses

#### New Business Rates Relief Fund

£1.5 billion for businesses affected by COVID-19 outside the retail, hospitality, and leisure sectors

#### **Recovery Loan Scheme launched**

- Support businesses of any size access loans and finance to support recovery after pandemic and transition period.
- Up to £10 million available per business
- government guarantees 80% of the finance to the lender
- The scheme is open until 31 December 2021



#### **Business Grants Awarded**





### **Test and Trace Support Payments**







#### **Community and Housing**

- The Play Service has delivered 580 play packs to children in Stevenage throughout the Easter Holidays
- Active patrols continue across the town with a team of 6 Covid Marshalls/ Neighbourhood Wardens, and a further post due to be recruited this week
- HertsHelp is still available to assist those transitioning out of shielding
- SLL have been successful in the second round of the Culture Recovery Fund and have received £220k as a grant to assist with losses. SLL sites are re-opening in line with current guidance
- Funding obtained from the NHS England for suicide prevention for Hertfordshire and West Essex
- 184 households in Emergency, Temporary and B&B accommodation as at 9 April 2021
- Housing Rent Arrea