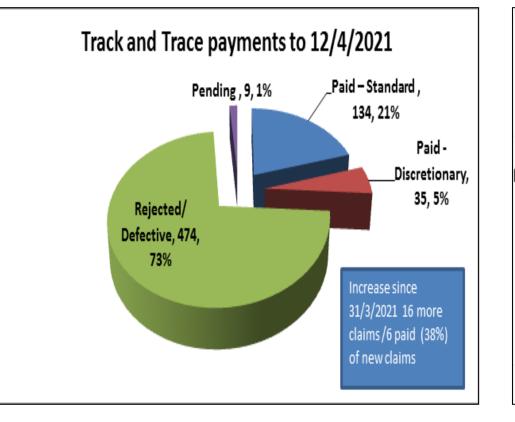

boost the look and feel of high streets and seaside towns



## **Business Support and Grants**

#### **Restart Grants**

• up to £6K per premises for non-essential retail businesses & £18K per premises for hospitality, accommodation, leisure, personal care and gym businesses

#### New Business Rates Relief Fund

£1.5 billion for businesses affected by COVID-19 outside the retail, hospitality, and leisure sectors

#### **Recovery Loan Scheme launched**

- Support businesses of any size access loans and finance to support recovery after pandemic and transition period.
- Up to £10 million available per business
- government guarantees 80% of the finance to the lender
- The scheme is open until 31 December 2021



#### **Business Grants Awarded**





### **Test and Trace Support Payments**







#### **Community and Housing**

- The Play Service has delivered 580 play packs to children in Stevenage throughout the Easter Holidays
- Active patrols continue across the town with a team of 6 Covid Marshalls/ Neighbourhood Wardens, and a further post due to be recruited this week
- HertsHelp is still available to assist those transitioning out of shielding
- SLL have been successful in the second round of the Culture Recovery Fund and have received £220k as a grant to assist with losses. SLL sites are re-opening in line with current guidance
- Funding obtained from the NHS England for suicide prevention for Hertfordshire and West Essex
- 184 households in Emergency, Temporary and B&B accommodation as at 9 April 2021
- Housing Rent Arrears = £807,456 as at 4 April 2021





#### **