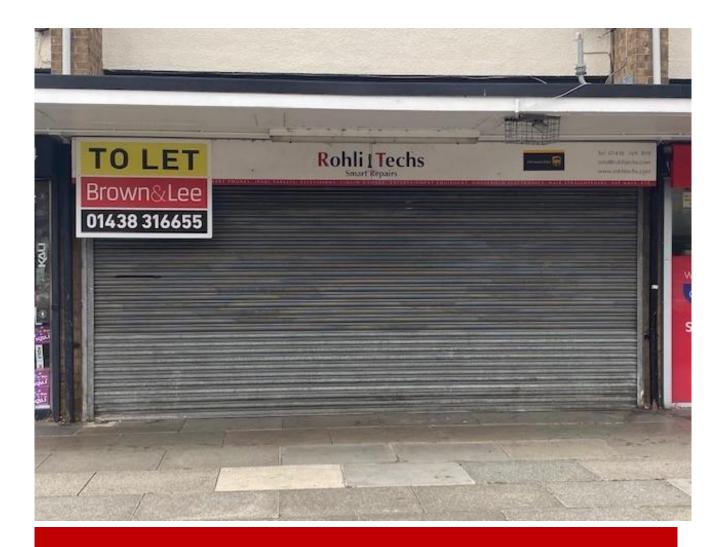

# **Description:**

The property comprises a self-contained ground floor lock-up shop with WC and kitchen facilities. There is rear access for loading.

Free customer public car parking is provided.

#### **Features**

- Three phase power single phase connected
- Access at rear for loading
- Prominent position facing onto Broadwater Crescent
- Kitchen
- WC
- Suspended ceilings
- Security shutter
- Electric heaters