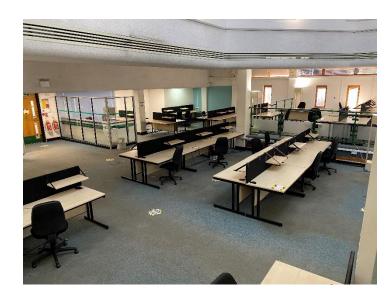

# Description

The accommodation is provided on ground floor level within a Headquarters office building located in the town centre.

The offices provide mostly open plan layout with cellular offices and meeting rooms. There is a kitchen facility with break out/tea stations. Male, female and disabled WC facilities are also provided.

### **Features**

- Town Centre location
- Within walking distance of bus station and train station
- Direct train to London King's Cross in 20 minutes
- Attractive atrium style
- Predominately open plan with cellular offices with meeting
- Kitchen facility
- Carpeted
- Break out/tea stations
- Reception
- Furniture available by separate negotiation
- Shared male, female and disabled WC facilities
- Air conditioning